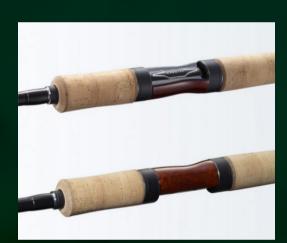

#### Air effect seat CI4 (+ spinning model)

The lightweight and highly sensitive air effect sheet has been further evolved with the lightweight, high-strength material CI4+. We have pursued even higher sensitivity and improved operability.

#### Perfection sheet XT

A reel seat that pursues weight reduction by adopting a high-strength carbon reinforced material CI4 + while maintaining palming performance and by applying lightening to the details.