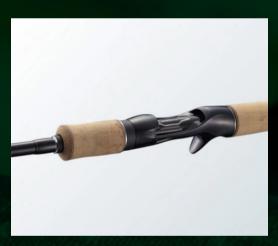

#### Air effect seat CI4 (+ spinning model)

The lightweight and highly sensitive air effect sheet has been further evolved with the lightweight, high-strength material CI4+. We have pursued even higher sensitivity and improved operability.

#### Perfection sheet XT

A reel seat that pursues weight reduction by adopting a high-strength carbon reinforced material CI4 + while maintaining palming performance and by applying lightening to the details.