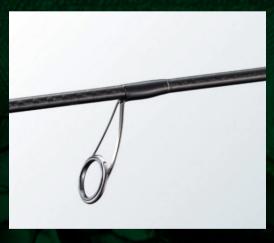

## Stainless frame SiC guide

Uses a K guide that reduces thread entanglement even when using PE line or nylon line.