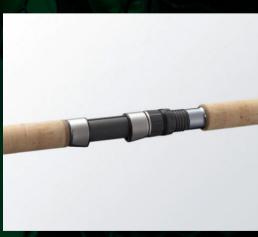

#### DPS reel seat (S120H-3)

Double lock nut specification that can firmly fix the reel

The long-awaited Spiral X is installed in the NX series that tosses the native trout scene. Succeeded in thoroughly reducing blurring and twisting that cause power loss. The spinning model is equipped with the "Airfect Sheet CI4+", and the bait model is equipped with the "Perfection Sheet XT", which is slimmer and lighter than the previous model, but has improved strength and operability. It is a series that you can enjoy interacting with wild instincts.