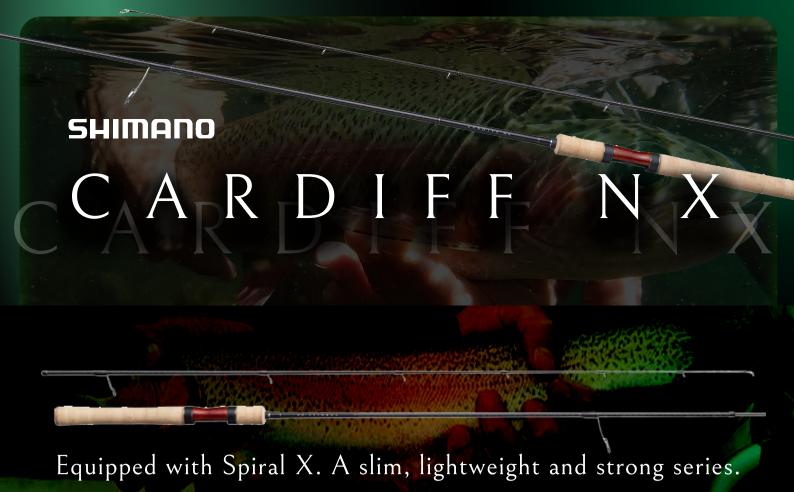

### **SHIMANO CARDIFF NX**

#### DPS reel seat (S120H-3)

Double lock nut specification that can firmly fix the reel

The long-awaited Spiral X is installed in the NX series that tosses the native trout scene. Succeeded in thoroughly reducing blurring and twisting that cause power loss. The spinning model is equipped with the "Airfect Sheet CI4+", and the bait model is equipped with the "Perfection Sheet XT", which is slimmer and lighter than the previous model, but has improved strength and operability. It is a series that you can enjoy interacting with wild instincts.