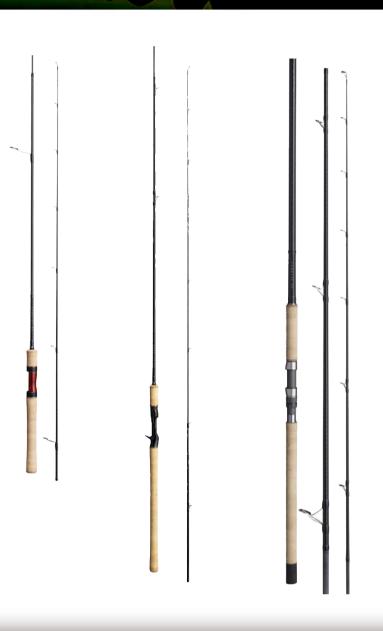

# CLICK HERE

- -S43UL-4 / ft.: 4'3" -68g
- S48UL-4 / ft.: 4'8" 69g
- S54UL / ft.: 5'4" 71g
- -S60UL / ft.:6'0" -79g -S64UL+ / ft.:6'4" -92g
- -S64L / ft.:6'4" -96g -S77L / ft.:7'7" -121g
- -S83ML / ft.:8'3" -139g
- -S86M / ft.:8'6" -163g - S120H-3 / ft.: 12'0" - 359g
- B43UL-4 / ft.: 4'3" 75g
- -B48UL-4 / ft.: 4'8" -79g -B54UL / ft.: 5'4" -76g
- -B60UL / ft.:6'0" -85g
- -B64L / ft.:6'4" -96g

-B83ML / ft.:8'3" -129.6g