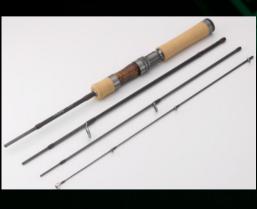

#### **MULTI PIECE MODEL**

"-P" is multi-piece model with beautiful bending curve.top guides to butt guides. (All equipped guides are SiC.

Trontia feerigne