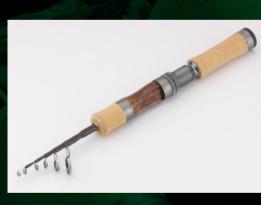

#### ORIGINAL WOOD REEL SEAT

High grade wood material is used for reel seat. The spacer inside of hood reduces the scratch on reel foot and the looseness of the reel in use.

#### TELESCOPIC MODEL

"-T" Telescopic model is useful for traveling at rocky place as the rod is rigged.