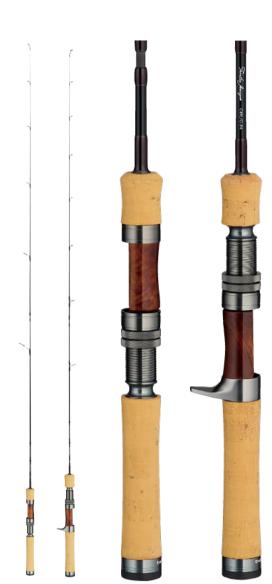

## Tailwalk Troutia feerique

- C43L (2 pieces, Casting)
- C52L (2 pieces, Casting)
- S38UL-T (6 pcs Telescopic, Spinning)
- S50L-T (6 pcs Telescopic, Spinning)
- C43L-T (6 pcs Telescopic, Casting)
- C50L-T (7 pcs Telescopic, Spinning)
- C49L/G (2 pieces, Casting) Glass model
- S51L-P4 (4 pieces, Spinning)
- S56ML-P5 (5 pieces, Spinning)

#### ORIGINAL WOOD REEL SEAT

High grade wood material is used for reel seat. The spacer inside of hood reduces the scratch on reel foot and the looseness of the reel in use.