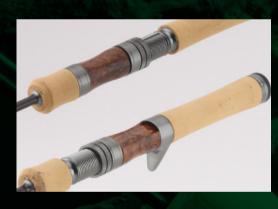

#### ORIGINAL WOOD REEL SEAT

High grade wood material is used for reel seat. The spacer inside of hood reduces the scratch on reel foot and the looseness of the reel in use.