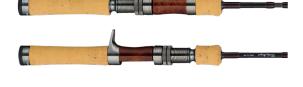

#### ORIGINAL WOOD REEL SEAT

High grade wood material is used for reel seat. The spacer inside of hood reduces the scratch on reel foot and the looseness of the reel in use.