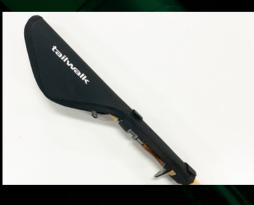

ous. "Troutia feerique"



## Tailwalk Troutia feerique



- C43L (2 pieces, Casting)
- C52L (2 pieces, Casting)
- S38UL-T (6 pcs Telescopic, Spinning)
- S50L-T (6 pcs Telescopic, Spinning)
- C43L-T (6 pcs Telescopic, Casting)
- C50L-T (7 pcs Telescopic, Spinning)
- C49L/G (2 pieces, Casting) Glass model
- S51L-P4 (4 pieces, Spinning)
- S56ML-P5 (5 pieces, Spinning)

### **FEATURES**



#### Fuji SiC RING GUIDE

Fuji SiC ring guides are equipped from top guides to butt guides.
(All equipped guides are SiC.



#### ORIGINAL WOOD REEL SEAT

High grade wood material is used for reel seat. The spacer inside of hood reduces the scratch on reel foot and the looseness of the reel in use.



#### TELESCOPIC MODEL

"-T" Telescopic model is useful for traveling at rocky place as the rod is rigged.



#### TOP COVER

Top cover with D ring is equipped for Telescopic models.



#### **MULTI PIECE MODEL**

"-P" is multi-piece model with beautiful bending curve.top guides to butt guides. (All equipped guides are SiC.





Trontia feerigne