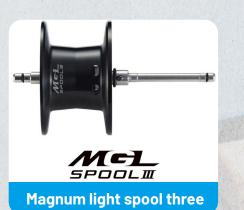

#### SHIMANO

# EXSENCE

NEW 4x8 DC EXSENCE TUNE reborn with the advancement of technology. It is now possible to control the brake more precisely than ever before.



### **SHIMANO EXSENCE DC**

CLICK HERE

Line up - XG RIGHT - XG LEFT









### KEY FEATURE

Control without missing even the slightest change in rotation. Exceptional braking performance thanks to technical innovation



Micro module gear





**X SHIP** 



#### Silent tune



**HAGANE** body



**4X8DC EXSENCE tune** 

## IMPRESSION

Long cast of big bait is also possible. The exhilarating cast feel that doesn't feel like it's slowing down is also attractive.