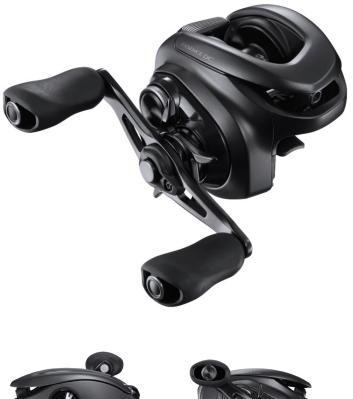

### **SHIMANO EXSENCE DC**

CLICK HERE

Line up - XG RIGHT - XG LEFT

### KEY FEATURE

Control without missing even the slightest change in rotation. Exceptional braking performance thanks to technical innovation

Micro module gear

**X SHIP** 