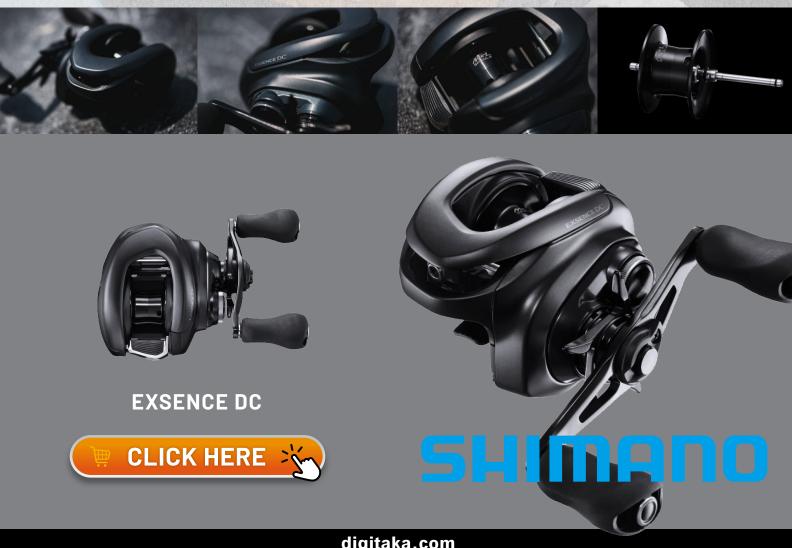

#### SHIMANO

# EXSENCE

NEW 4x8 DC EXSENCE TUNE reborn with the advancement of technology. It is now possible to control the brake more precisely than ever before.



### **SHIMANO EXSENCE DC**

CLICK HERE

Line up - XG RIGHT - XG LEFT









### KEY FEATURE

Control without missing even the slightest change in rotation. Exceptional braking performance thanks to technical innovation



Micro module gear





**X SHIP** 



#### Silent tune



**HAGANE** body



**4X8DC EXSENCE tune** 

## IMPRESSION

Long cast of big bait is also possible. The exhilarating cast feel that doesn't feel like it's slowing down is also attractive.