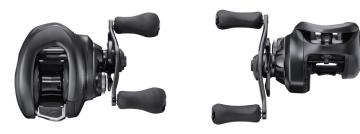

#### SHIMANO

# EXSENCE

NEW 4x8 DC EXSENCE TUNE reborn with the advancement of technology. It is now possible to control the brake more precisely than ever before.



### **SHIMANO EXSENCE DC**

CLICK HERE

Line up - XG RIGHT - XG LEFT









### KEY FEATURE

Control without missing even the slightest change in rotation. Exceptional braking performance thanks to technical innovation



Micro module gear





**X SHIP** 



#### Silent tune



**HAGANE** body



**4X8DC EXSENCE tune** 

## IMPRESSION

Long cast of big bait is also possible. The exhilarating cast feel that doesn't feel like it's slowing down is also attractive.