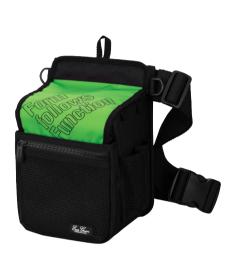

# EVERGREEN E.G. LIGHT GAME POUCH

- 220 × 180 × 150mm
- BLACK : YELLOW : GREEN

The "E.G. Light Game Pouch", which is compact yet has high storage capacity and functionality, strongly supports light games.