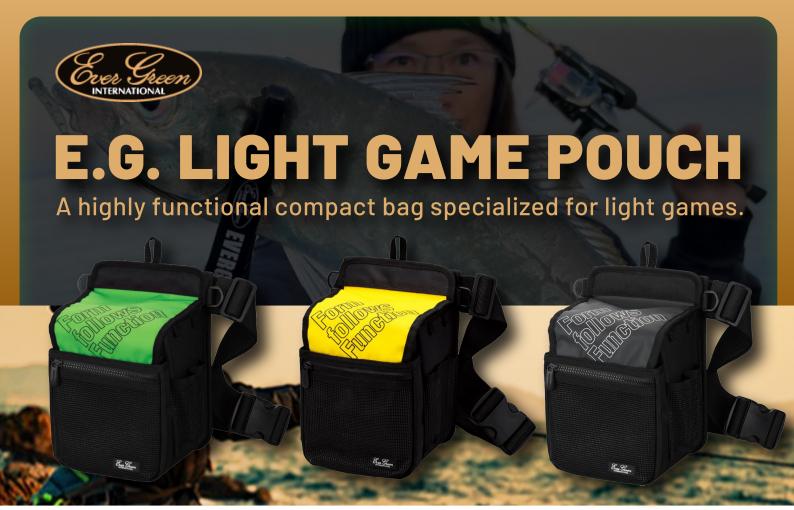

# EVERGREEN E.G. LIGHT GAME POUCH

- 220 × 180 × 150mm
- BLACK : YELLOW : GREEN

## FEATURES

Equipped with 4 mesh material holders on both sides of the pouch for convenient storage of pliers, line cutters, etc.

In addition, it comes with two types of belts, a waist type and a shoulder type, to support various fishing styles.

The "E.G. Light Game Pouch", which is compact yet has high storage capacity and functionality, strongly supports light games.