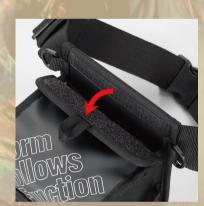

# EVERGREEN E.G. LIGHT GAME POUCH



- 220 × 180 × 150mm
- BLACK : YELLOW : GREEN









## FEATURES

Equipped with 4 mesh material holders on both sides of the pouch for convenient storage of pliers, line cutters, etc.

In addition, it comes with two types of belts, a waist type and a shoulder type, to support various fishing styles.

The "E.G. Light Game Pouch", which is compact yet has high storage capacity and functionality, strongly supports light games.



#### **Outward opening flap**

We thoroughly pursued ease of use during fishing, and adopted an "outward opening flap". It can be opened and closed with one action, realizing smooth tackle loading and unloading without stress.



#### Example of use

The main pocket can store 3 inner box S slim. Equipped with 4 mesh material holders on both sides of the pouch for convenient storage of pliers, line cutters, etc.



### Loop

With loop that can attach E.G. pin-on reel type III



#### Wearing example

waist type shoulder type