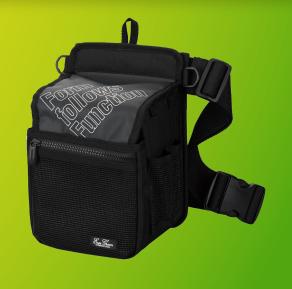

#### **Outward opening flap**

We thoroughly pursued ease of use during fishing, and adopted an "outward opening flap". It can be opened and closed with one action, realizing smooth tackle loading and unloading without stress.