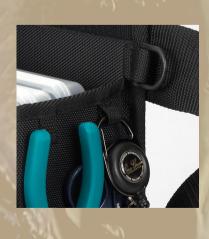

### Loop

With loop that can attach E.G. pin-on reel type III

## FEATURES

Equipped with 4 mesh material holders on both sides of the pouch for convenient storage of pliers, line cutters, etc.

In addition, it comes with two types of belts, a waist type and a shoulder type, to support various fishing styles.

#### Example of use

The main pocket can store 3 inner box S slim. Equipped with 4 mesh material holders on both sides of the pouch for convenient storage of pliers, line cutters, etc.