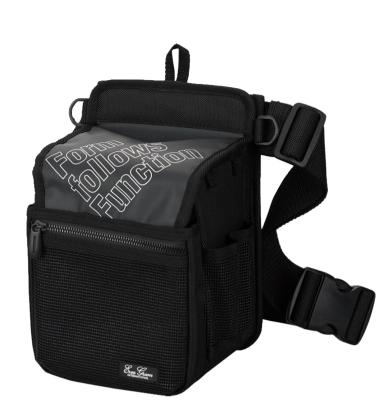

#### **Outward opening flap**

We thoroughly pursued ease of use during fishing, and adopted an "outward opening flap". It can be opened and closed with one action, realizing smooth tackle loading and unloading without stress.

#### Example of use

The main pocket can store 3 inner box S slim. Equipped with 4 mesh material holders on both sides of the pouch for convenient storage of pliers, line cutters, etc.

### Loop

With loop that can attach E.G. pin-on reel type III