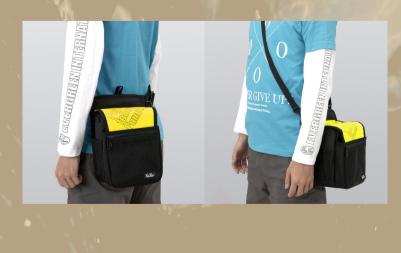

sides of the pouch for convenient storage of pliers, line cutters, etc.

In addition, it comes with two types of belts, a waist type and a shoulder type, to support various fishing styles.

The "E.G. Light Game Pouch", which is compact yet has high storage capacity and functionality, strongly supports light games.



#### **Outward opening flap**

We thoroughly pursued ease of use during fishing, and adopted an "outward opening flap". It can be opened and closed with one action, realizing smooth tackle loading and unloading without stress.



#### Example of use

The main pocket can store 3 inner box S slim. Equipped with 4 mesh material holders on both sides of the pouch for convenient storage of pliers, line cutters, etc.



### Loop

With loop that can attach E.G. pin-on reel type III



#### Wearing example

waist type shoulder type