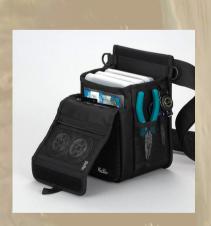

#### Example of use

The main pocket can store 3 inner box S slim. Equipped with 4 mesh material holders on both sides of the pouch for convenient storage of pliers, line cutters, etc.