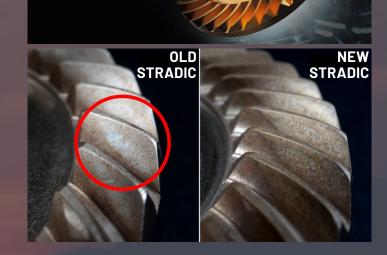

# KEY FEATURE

The Stradic has undergone a dramatic evolution with the advanced features of the flagship model.

Infinity Cloth greatly improves the durability of your gear.

The performance of "winding" has been improved by Infinity Drive which realizes powerful winding.

As a new standard for Shimano spinning reels, this is one we would like to deliver to anglers who aspire to the next level.

STRADIC has evolved further.

Overwhelming gear durability due to reliable design and manufacturing technology.