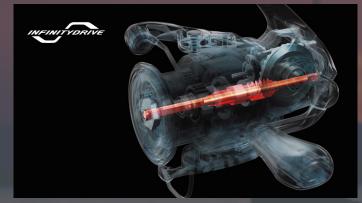

# KEY FEATURE

The Stradic has undergone a dramatic evolution with the advanced features of the flagship model.

Infinity Cloth greatly improves the durability of your gear.

The performance of "winding" has been improved by Infinity Drive which realizes powerful winding.