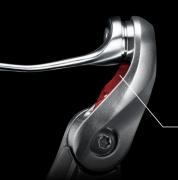

# KEY FEATURE

The Stradic has undergone a dramatic evolution with the advanced features of the flagship model.

Infinity Cloth greatly improves the durability of your gear.

The performance of "winding" has been improved by Infinity Drive which realizes powerful winding.