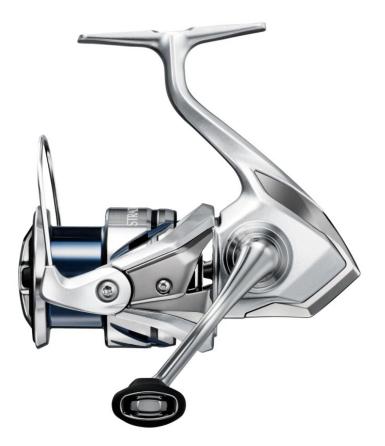

## **SHIMANO STRADIC**

# KEY FEATURE

The Stradic has undergone a dramatic evolution with the advanced features of the flagship model.

Infinity Cloth greatly improves the durability of your gear.

The performance of "winding" has been improved by Infinity Drive which realizes powerful winding.

As a new standard for Shimano spinning reels, this is one we would like to deliver to anglers who aspire to the next level.

STRADIC has evolved further.

Overwhelming gear durability due to reliable design and manufacturing technology.

### Powerful winding that allows you to always take the initiative.

Line trouble suppression structure for more comfortable fishing.

Overwhelming wear resistance, smooth and reliable drag performance.

STRADIC