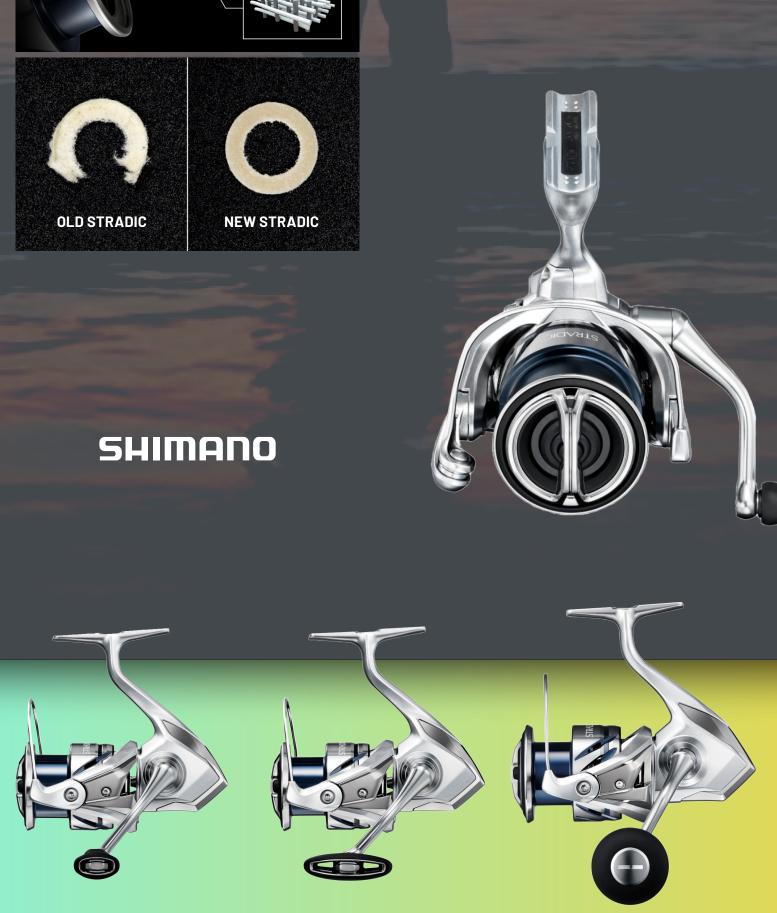

# KEY FEATURE

The Stradic has undergone a dramatic evolution with the advanced features of the flagship model.

Infinity Cloth greatly improves the durability of your gear.

The performance of "winding" has been improved by Infinity Drive which realizes powerful winding.

Anti-twist fins suppress line troubles and increase confidence in casting.

Duracross with increased durability of the drag washer supports fighting under harsh conditions.

Stradic has rewritten the existing performance.