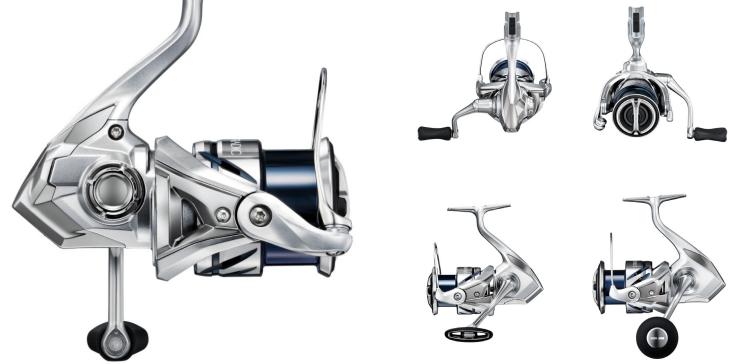

#### Line up

- C2000SC 2000SHG
- C2500S C2500SXG 2500S 2500SHG
- C3000 C3000HG C3000XG 3000MHG
- -4000 -4000MHG -4000XG
- C5000XG