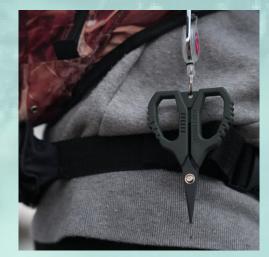

#### Function 3

The main body has a hole for attaching a carabiner or cord, so you can attach it to your bag, etc.

#### Line up

- Features Compatible with PE line
- Size Total length 108mm / Width 70mm / Thickness 10mm
- Color (2 colors in total) BLACK / ARMY-GREEN