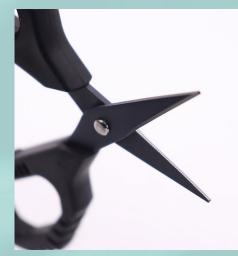

#### **Function 1**

The blade has serrations on one side, and it has an outstanding sharpness that firmly holds the line and cuts PE line without stress.

\*The blade part is treated with a fluorine coating that is resistant to rust.