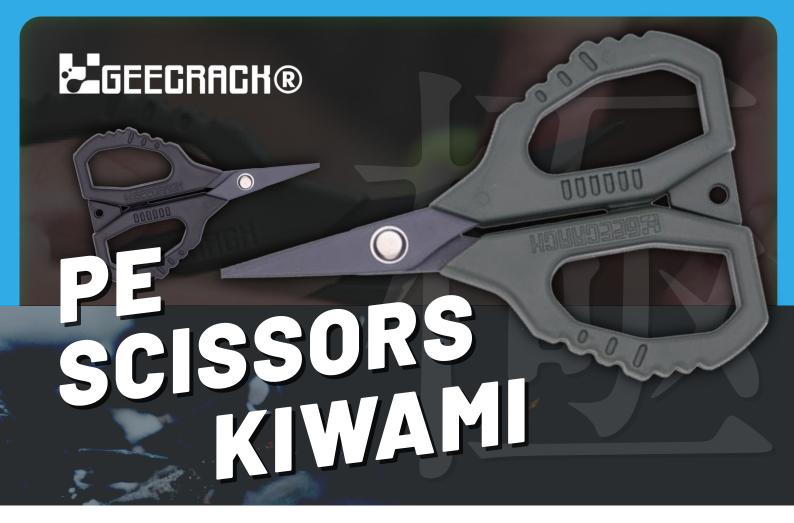

### GEECRACK PE SCISSORS KIWAMI



#### Line up

- Features Compatible with PE line
- Size Total length 108mm / Width 70mm / Thickness 10mm
- Color (2 colors in total) BLACK / ARMY-GREEN

## PE SCISSORS KIWAMI

GEEGRAGH®

## Seki cutlery × GEECRACK

Each piece is carefully finished by the hands of craftsmen. Scissors for game fishing.



#### **Function 1**

The blade has serrations on one side, and it has an outstanding sharpness that firmly holds the line and cuts PE line without stress.

\*The blade part is treated with a fluorine coating that is resistant to rust.



#### **Function 2**

The handle is our own original design with an emphasis on ease of use. The hole part is set large so that it can be used even when wearing gloves. The handle part is made of a hybrid material of el