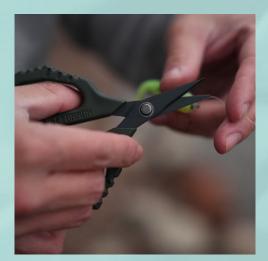

#### **Function 2**

The handle is our own original design with an emphasis on ease of use. The hole part is set large so that it can be used even when wearing gloves. The handle part is made of a hybrid material of elastomer and ABS resin, which provides both grip performance and strength.