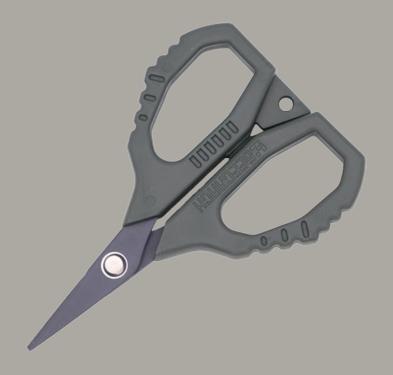

### GEECRACK PE SCISSORS KIWAMI

#### Line up

- Features Compatible with PE line
- Size Total length 108mm / Width 70mm / Thickness 10mm
- Color (2 colors in total) BLACK / ARMY-GREEN

#### **Function 2**

The handle is our own original design with an emphasis on ease of use. The hole part is set large so that it can be used even when wearing gloves. The handle part is made of a hybrid material of elastomer and ABS resin, which provides both grip performance and strength.