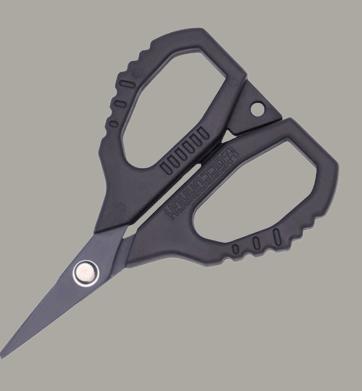

## Seki cutlery × GEECRACK

Each piece is carefully finished by the hands of craftsmen. Scissors for game fishing.

#### **Function 1**

The blade has serrations on one side, and it has an outstanding sharpness that firmly holds the line and cuts PE line without stress.

\*The blade part is treated with a fluorine coating that is resistant to rust.

#### **Function 2**

The handle is our own original design with an emphasis on ease of use. The hole part is set large so that it can be used even when wearing gloves. The handle part is made of a hybrid material of elastomer and ABS resin, which provides both grip performance and strength.

#### Function 3

The main body has a hole for attaching a carabiner or cord, so you can attach it to your bag, etc.