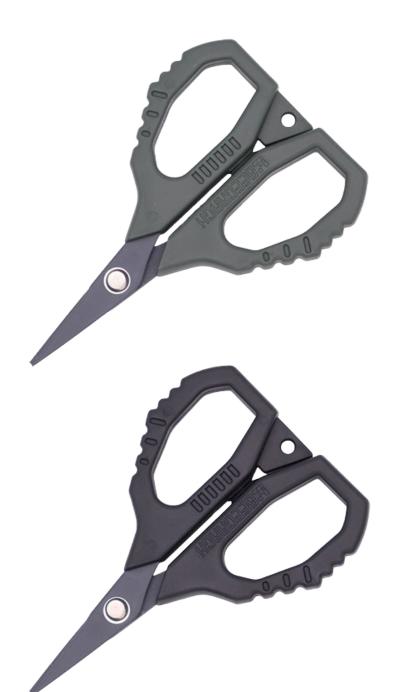

#### Line up

- Features Compatible with PE line
- Size Total length 108mm / Width 70mm / Thickness 10mm
- Color (2 colors in total) BLACK / ARMY-GREEN