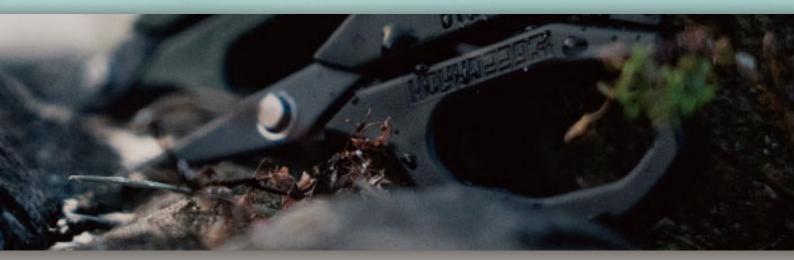

#### **Function 1**

The blade has serrations on one side, and it has an outstanding sharpness that firmly holds the line and cuts PE line without stress.

\*The blade part is treated with a fluorine coating that is resistant to rust.