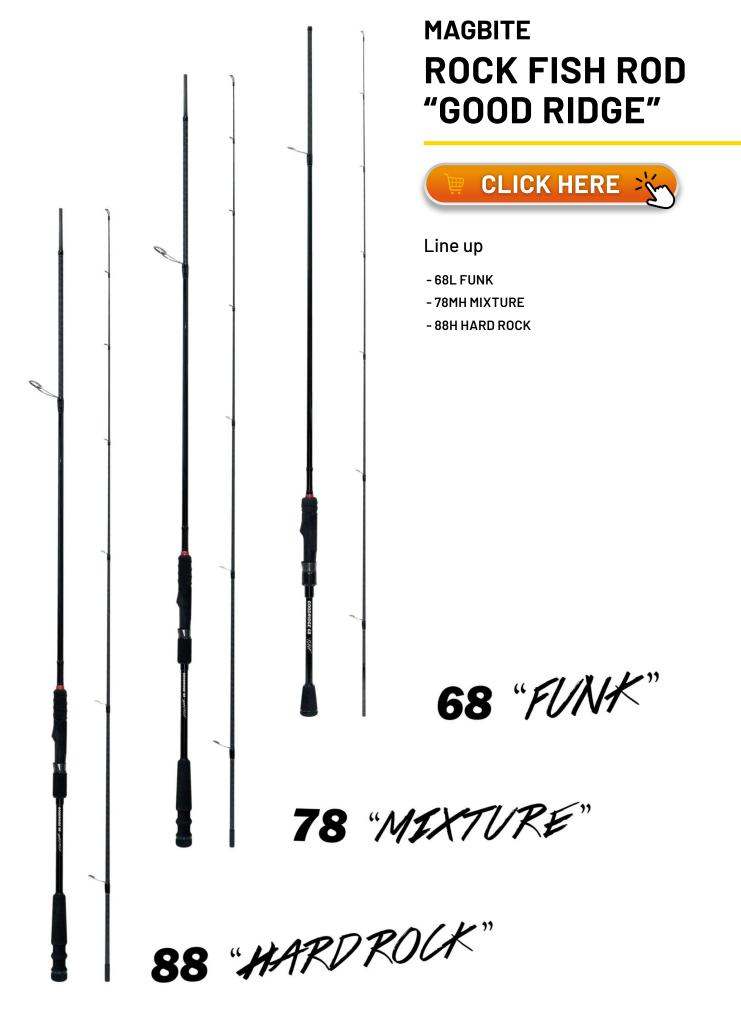

FEATURES

MAGBITE, which has pursued the spinning style for rockfish,

The definitive rockfish spinning style is finally released!

has created the 3-model "Goodridge Series" with great results after a long period of testing.

standard

78MH "MIXTURE"

88H "HARD ROCK"

Lure: max 40g / Line: PE #1.5max

Lure: max 40g / Line: PE #1.5max

It can be used in a wide range of situations, from fishing with lightweight jig heads and plugs to rockfish games aimed at the bottom such as light

joint

number

full length

rear grip

1.3/11.4 6.8ft(203 cm) 105cm 80g 68 FUNK MAX 7g PE MAX #0.8 98% 2<sub>pcs</sub>

for BOAT ROCK for SHORE ROCK "Excellent balance of power and operability. Mid-length that is useful for shore and boating"

Not only does it have the bat power to handle the torqueful pulling of

rockfish, but it also has a flexible tip that bites and doesn't deflect bites,

tip diameter joint compatible standard full length closing weight carbon content number weight base diameter 1.85/11.7 7.8ft(233 cm) 147g MAX 40g PE MAX #1.5 **78 MIXTURE** 2<sub>pcs</sub> 120cm 98%

leading you to hook the fish you're aiming for.

for SHORE ROCK "This is the definitive spinning rock style"

It has a slightly longer length and a blank design with strong repulsion,

## making it excellent for long casting, allowing you to search a wide range

with long casts from rocks and embankments. tip diameter compatible joint full length closing compatible PE standard weight carbon content number base diameter weight 1.9/13.5 8.8ft(263 cm) 2<sub>pcs</sub> 135cm | 157g 88 HARDROCK 98% MAX 40g PE MAX #1.5 m/m