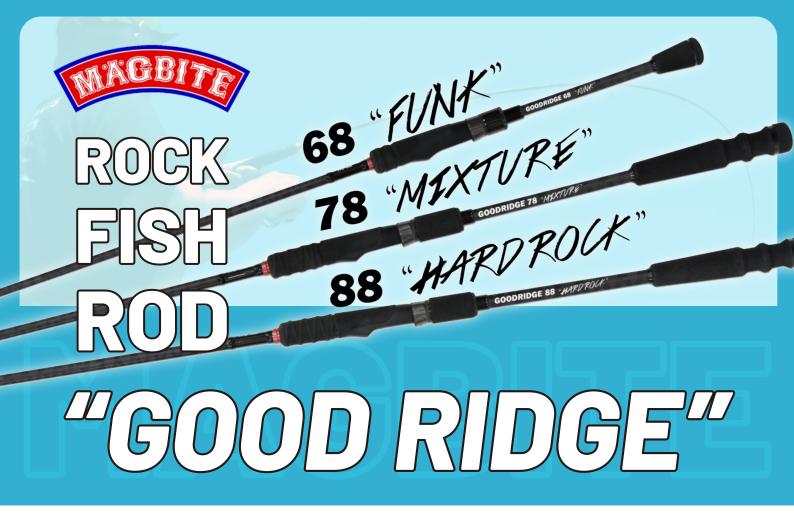

FEATURES

MAGBITE, which has pursued the spinning style for rockfish,

The definitive rockfish spinning style is finally released!

has created the 3-model "Goodridge Series" with great results after a long period of testing.

standard

78MH "MIXTURE"

88H "HARD ROCK"

Lure: max 40g / Line: PE #1.5max

Lure: max 40g / Line: PE #1.5max

It can be used in a wide range of situations, from fishing with lightweight jig heads and plugs to rockfish games aimed at the bottom such as light

joint

number

full length

rear grip

1.3/11.4 6.8ft(203 cm) 105cm 80g 68 FUNK MAX 7g PE MAX #0.8 98% 2<sub>pcs</sub>

for BOAT ROCK for SHORE ROCK "Excellent balance of power and operability. Mid-length that is useful for shore and boating"

Not only does it have the bat power to handle the torqueful pulling of

rockfish, but it also has a flexible tip that bites and doesn't deflect bites,

tip diameter joint compatible standard full length closing weight carbon content number weight base diameter 1.85/11.7 7.8ft(233 cm) 147g MAX 40g PE MAX #1.5 **78 MIXTURE** 2<sub>pcs</sub> 120cm 98%

leading you to hook the fish you're aiming for.

for SHORE ROCK "This is the definitive spinning rock style"

It has a slightly longer length and a blank design with strong repulsion,

## making it excellent for long casting, allowing you to search a wide range

with long casts from rocks and embankments. tip diameter compatible joint full length closing compatible PE standard weight carbon content number base diameter weight 1.9/13.5 8.8ft(263 cm) 2<sub>pcs</sub> 135cm | 157g 88 HARDROCK 98% MAX 40g PE MAX #1.5 m/m