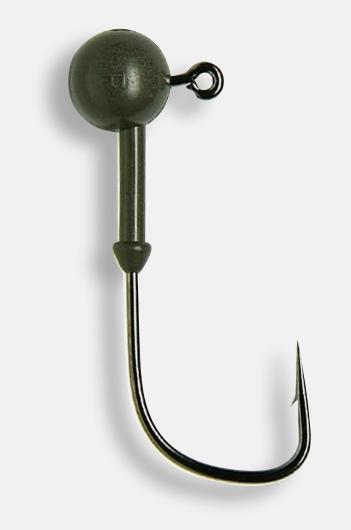

### **Round head**

It has a higher specific gravity than lead and is compact. The advantage is that a heavy head can be attached to a small hook without compromising the balance. In addition, because it is simply small, it is difficult to get caught in obstacles, and it also has the effect of reducing snagging. Because it is hard, the sensitivity on the bottom is also good.

## Hook

Hook sizes #4, #3, and #2 are decoy Limerick bends. It is a small hook that is small but has excellent strength and is hard to come off. #1 is also a decoy. This is a normal round bend. It is a custom-made hook that is firm with the thickness of the wire raised by one standard.