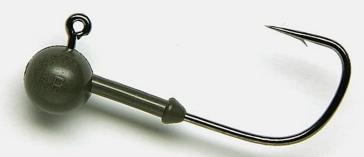

### **Round head**

It has a higher specific gravity than lead and is compact. The advantage is that a heavy head can be attached to a small hook without compromising the balance. In addition, because it is simply small, it is difficult to get caught in obstacles, and it also has the effect of reducing snagging. Because it is hard, the sensitivity on the bottom is also good.

## Hook

Hook sizes #4, #3, and #2 are decoy Limerick bends. It is a small hook that is small but has excellent strength and is hard to come off. #1 is also a decoy. This is a normal round bend. It is a custom-made hook that is firm with the thickness of the wire raised by one standard.