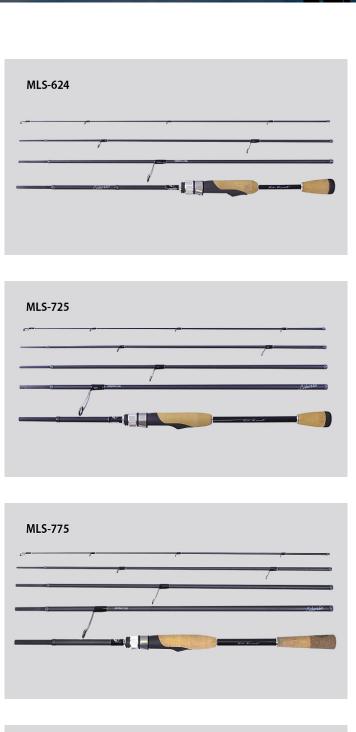

#### Line up

#### - MLS-624

- MLS-725

| Length<br>(ft./cm) | Section | Close<br>(cm) | Weight<br>(g) | TopDia<br>(mm) | ButtDia<br>(mm) | Lure wt.<br>(g) | Line<br>(MONO) | Line<br>(PE) |
|--------------------|---------|---------------|---------------|----------------|-----------------|-----------------|----------------|--------------|
| 6'2"(188)          | 4pc.    | 51cm          | 58            | 1.1            | 7.1             | ∼3.5g           | ~6lb           | ~#0.3        |
|                    |         |               |               |                |                 |                 |                |              |

| Length<br>(ft./cm) | Section | Close<br>(cm) | Weight<br>(g) | TopDia<br>(mm) | ButtDia<br>(mm) | Lure wt.<br>(g) | Line<br>(MONO) | Line<br>(PE) |
|--------------------|---------|---------------|---------------|----------------|-----------------|-----------------|----------------|--------------|
| 7'2"(219.5)        | 5pc.    | 47.5cm        | 85            | 1.4            | 9.1             | $\sim$ 10g      | ~10lb          | ~#0.6        |

#### 7'7"(232)

- MLS-775

| MLS-805            |         |               |               |                |                 |                 |                |              |  |  |
|--------------------|---------|---------------|---------------|----------------|-----------------|-----------------|----------------|--------------|--|--|
| Length<br>(ft./cm) | Section | Close<br>(cm) | Weight<br>(g) | TopDia<br>(mm) | ButtDia<br>(mm) | Lure wt.<br>(g) | Line<br>(MONO) | Line<br>(PE) |  |  |
| 8'0"(244)          | 5pc.    | 52.5cm        | 98            | 1.6            | 11.0            | $\sim$ 21g      | $\sim$ 12lb    | ~#0.8        |  |  |

MLS-805