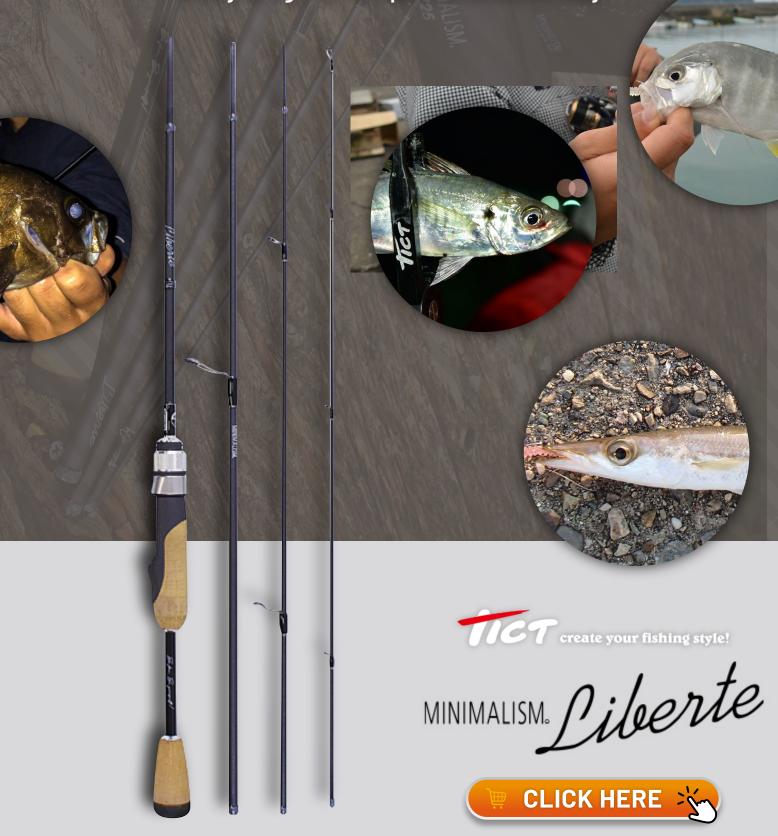

|  |  |
|--------------------|---------|---------------|---------------|----------------|-----------------|-----------------|----------------|--------------|--|--|
| Length<br>(ft./cm) | Section | Close<br>(cm) | Weight<br>(g) | TopDia<br>(mm) | ButtDia<br>(mm) | Lure wt.<br>(g) | Line<br>(MONO) | Line<br>(PE) |  |  |
| 8'0"(244)          | 5pc.    | 52.5cm        | 98            | 1.6            | 11.0            | $\sim$ 21g      | $\sim$ 12lb    | ~#0.8        |  |  |

## MINIMALISM LIBERTE

# Be yourself freely! Give it to the minimalist angler!

travel and expeditions, but also for everyday use. JOINT MARK GRANULAR PAINT

A casual pack rod "Liberte" that is convenient not only for



everything in a compact and active way!

barracuda and plated fish, to light rocks, you can aim for