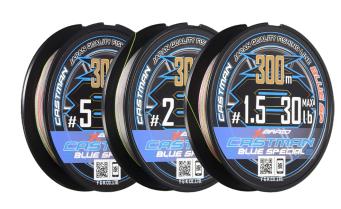

#### Line up

- -#1.5 / 30lb / 300m
- -#2 / 36lb / 300m
- -#2.5 / 46lb / 300m
- -#3 / 52lb / 300m -#4 / 62lb / 300m
- -#4 / 82lb / 300m
- -#6 / 86lb / 300m

## COLOR:

Stealth Silver Every 10m Fig Red Mark Every 50m Urjig Green Mark