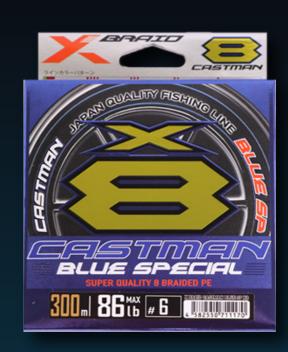

# XBRAID CASTMAN BLUE SPECIAL X8

#### Line up

- -#1.5 / 30lb / 300m
- -#2 / 36lb / 300m
- -#2.5 / 46lb / 300m
- -#3 / 52lb / 300m -#4 / 62lb / 300m
- -#4 / 82lb / 300m
- -#6 / 86lb / 300m