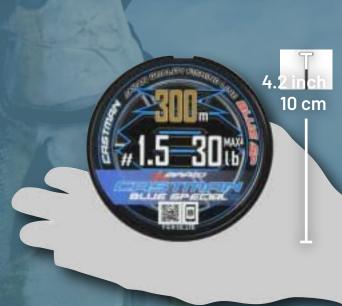

#### Line up

- -#1.5 / 30lb / 300m
- -#2 / 36lb / 300m
- -#2.5 / 46lb / 300m
- -#3 / 52lb / 300m -#4 / 62lb / 300m
- -#4 / 82lb / 300m
- -#6 / 86lb / 300m