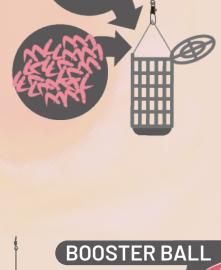

#### Since it is wrapped in a film that dissolves in water, the ingredients diffuse in the water, It is possible to target

the tana and appeal to the fish's sense of smell.

Amino acids favored by fish are dissolved in a unique blend.

#### the komase, mysid shrimp, etc. and used. The extract dissolves in water and appeals to horse mackerel, mackerel, sardines, etc.

A ball wrapped in a film that dissolves in water and the extract is added to

# target tana with a different appeal from bait and komase.

dissolved in a liquid, the fish reacts well, and it is possible to target the

**Product features** 

1. Proprietary blend of feeding activation extract "Packamine V4"