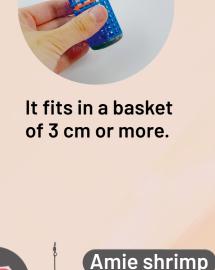

How to use

When using for sabiki fishing

#### Method 1 Put the ball in a sabiki basket with a lid

A shell-shaped container is attached to the Sabiki basket with a snap, and the ball

together with Amie shrimp.

Method 2

\*It is effective when put

Mesh basket with weight