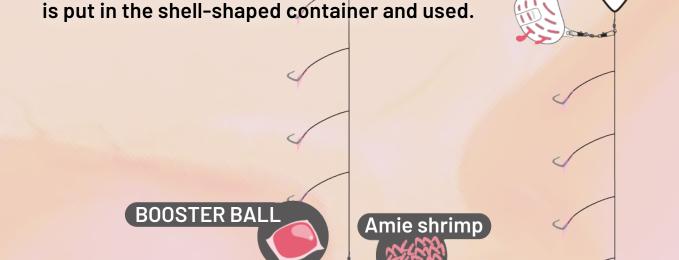

#### Method 1 Put the ball in a sabiki basket with a lid

A shell-shaped container is attached to the Sabiki basket with a snap, and the ball

together with Amie shrimp.

Method 2

\*It is effective when put

Mesh basket with weight

#### the komase, mysid shrimp, etc. and used. The extract dissolves in water and appeals to horse mackerel, mackerel, sardines, etc.

A ball wrapped in a film that dissolves in water and the extract is added to