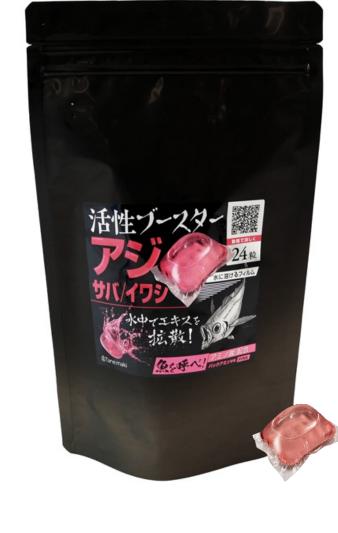

## **BOOSTER BALL** CLICK HERE 💢

**Tanemaki** 

#### Since it is wrapped in a film that dissolves in water, the ingredients diffuse in the water, It is possible to target

the tana and appeal to the fish's sense of smell.

Amino acids favored by fish are dissolved in a unique blend.

#### the komase, mysid shrimp, etc. and used. The extract dissolves in water and appeals to horse mackerel, mackerel, sardines, etc.

A ball wrapped in a film that dissolves in water and the extract is added to

We have developed an original blend of extracts centered on amino acids that activate fish feeding. Since this extract contains amino acids

2. Pack type ball type that is easy to carry

**★**Can also be used as a bishi for boat fishing.

# target tana with a different appeal from bait and komase.

dissolved in a liquid, the fish reacts well, and it is possible to target the

**Product features** 

1. Proprietary blend of feeding activation extract "Packamine V4"