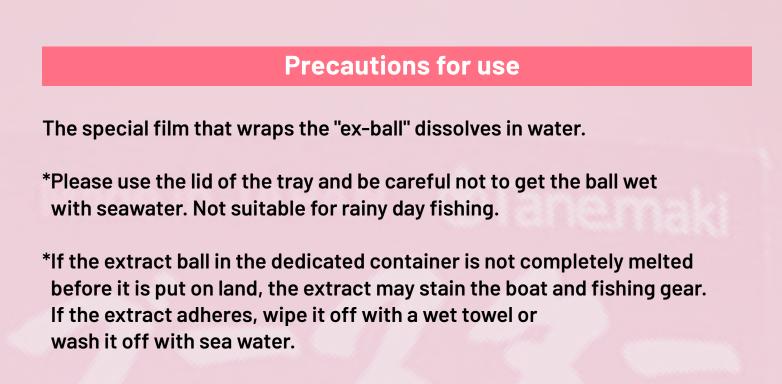

\*The time it takes for the film to melt varies depending on the water temperature, current, and water quality. [Active ingredients] Amino acid, seafood extract

 Keep out of reach of children and pets. To prevent accidental ingestion by people with dementia, be careful where you put it.

Avoid high temperature, high humidity and direct sunlight, and store

After opening, do not leave it for a long time. Use it as soon as possible.

in an environment with little temperature change below 40°C.

Do not store together with items that may transfer odors.

Do not push or squeeze the ball. It may break and the extract may pop out.

· Do not put the ball or special container in your mouth or swallow it.