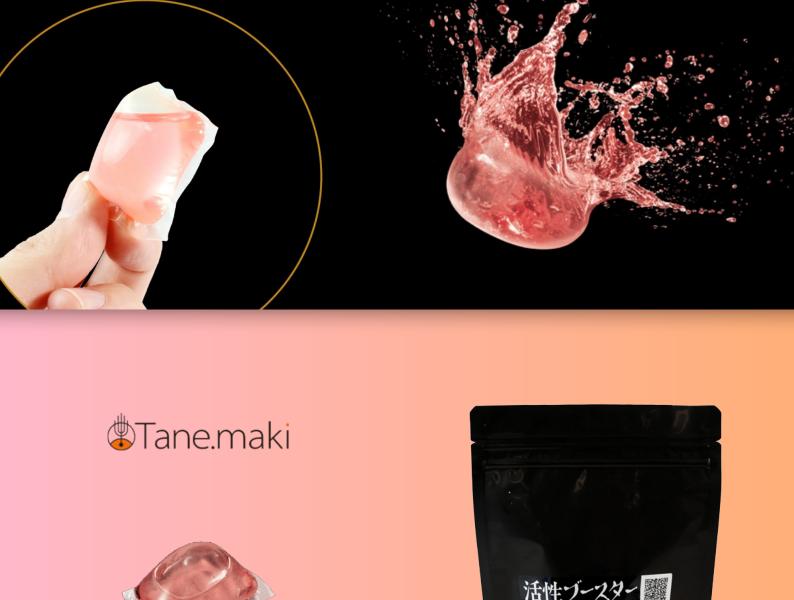

#### Since it is wrapped in a film that dissolves in water, the ingredients diffuse in the water, It is possible to target

the tana and appeal to the fish's sense of smell.

Amino acids favored by fish are dissolved in a unique blend.

a lot of food, and sometimes it is troublesome to prepare. With this product, you can easily carry as many as you like, so it's easy to hide in your tackle box as a reassuring support item.

The special film is completely soluble in water and biodegraded by

microorganisms into water and carbon dioxide. The contents of the ball

When using bait and komase, there are times when you have to carry