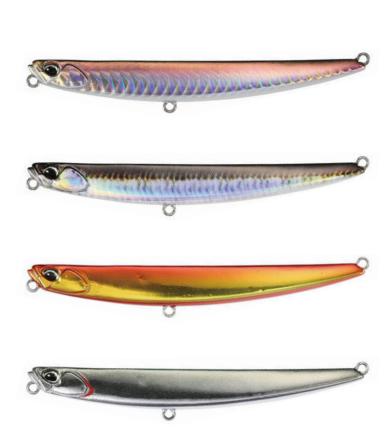

#### Line up

- Length: 105mm / Weight: 50g
- PFA0116 Giant Onago
- PNA0841 Real Giant Onago
- PSA0626 Double Akakin
- PSA0469 HKI