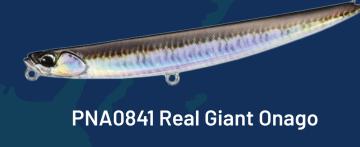

#### Line up

- Length: 105mm / Weight: 50g
- PFA0116 Giant Onago
- PNA0841 Real Giant Onago
- PSA0626 Double Akakin
- PSA0469 HKI