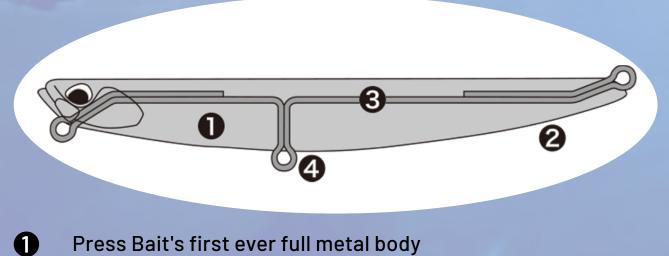

## For all anglers in Hokkaido aiming for sea cherry & sea trout

Metal Kamuy 50 was developed with a focus on sea cherry blossoms and sea cucumbers.

It is the first metal body in Press Bait history, and it has a rear center of gravity that produces outstanding flight distance.

for sea cherry and sea trout.

A special model sent to anglers in Hokkaido aiming

- 2 Rear center of gravity design that produces outstanding flight distance
- 3 Stainless steel penetrating wire that achieves high body strength
- 4 An eye dedicated to the support hook is installed on the ventral side