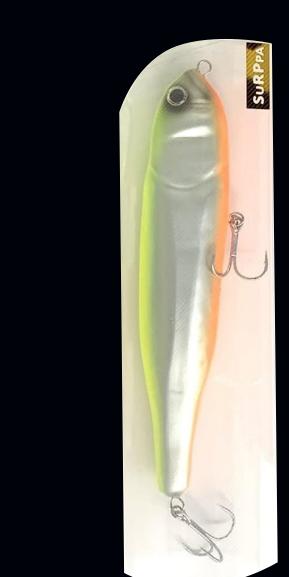

## Line up

- SSS size (small plug) / 90mm x 40mm
- SS size (shad type, small minnow) / 130mm x 45mm - S size (small to medium minnow, etc.) / 180mm x 50mm
- M size (joint lure, etc.) / 230mm x 75mm
- L size (big bait, etc.) / 320mm x 95mm

### - Semi-long / 45 × 250 mm

- -Long / 50 x 320 mm

**FIRST** 

PUSH

LURE CASE