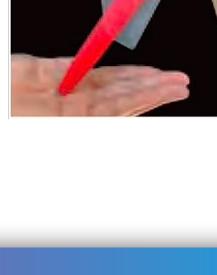

## • Because it does not get tangled, you can quickly retrieve the lure you want!

Suruppa that fits the size of the lure and holds it firmly!

• If you use a surppa, the hook will not stick to your hands or clothes!

You can put it in and take it out with a snap!

Lures do not get entangled with each other and

can be taken out immediately.

• Easy to put in and take out lures!

- Since it does not hit other lures directly, it can be carried without damaging the lure itself.