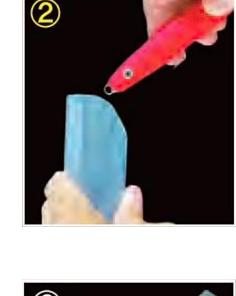

## • Because it does not get tangled, you can quickly retrieve the lure you want!

Suruppa that fits the size of the lure and holds it firmly!

• If you use a surppa, the hook will not stick to your hands or clothes!

You can put it in and take it out with a snap!

Lures do not get entangled with each other and

can be taken out immediately.

• Easy to put in and take out lures!

- Since it does not hit other lures directly, it can be carried without damaging the lure itself.