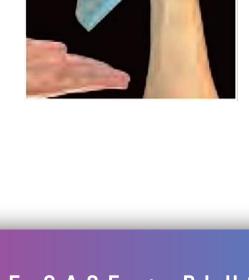

## • Because it does not get tangled, you can quickly retrieve the lure you want!

Suruppa that fits the size of the lure and holds it firmly!

• If you use a surppa, the hook will not stick to your hands or clothes!

You can put it in and take it out with a snap!

Lures do not get entangled with each other and

can be taken out immediately.

• Easy to put in and take out lures!

- Since it does not hit other lures directly, it can be carried without damaging the lure itself.