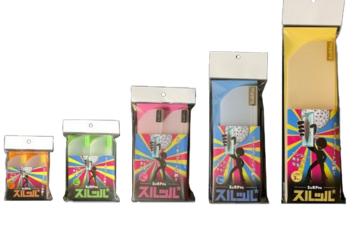

## Line up

- SSS size (small plug) / 90mm x 40mm
- SS size (shad type, small minnow) / 130mm x 45mm - S size (small to medium minnow, etc.) / 180mm x 50mm
- M size (joint lure, etc.) / 230mm x 75mm
- L size (big bait, etc.) / 320mm x 95mm

# **PLUS LURE CASE**

### - Semi-long / 45 × 250 mm

- -Long / 50 x 320 mm

**FIRST** 

PUSH

LURE CASE