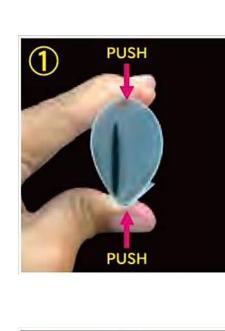

### - Semi-long / 45 × 250 mm

- -Long / 50 x 320 mm

**FIRST** 

PUSH

LURE CASE

You can put it in and take it out with a snap!

Lures do not get entangled with each other and

can be taken out immediately.

• Easy to put in and take out lures!

- Since it does not hit other lures directly, it can be carried without damaging the lure itself.