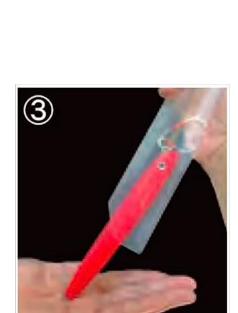

## • Because it does not get tangled, you can quickly retrieve the lure you want!

Suruppa that fits the size of the lure and holds it firmly!

• If you use a surppa, the hook will not stick to your hands or clothes!

You can put it in and take it out with a snap!

Lures do not get entangled with each other and

can be taken out immediately.

• Easy to put in and take out lures!

- Since it does not hit other lures directly, it can be carried without damaging the lure itself.