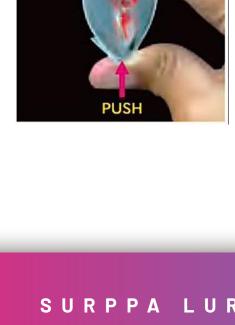

You can put it in and take it out with a snap!

Lures do not get entangled with each other and

can be taken out immediately.

• Easy to put in and take out lures!

- Since it does not hit other lures directly, it can be carried without damaging the lure itself.