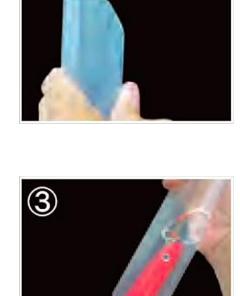

You can put it in and take it out with a snap!

Lures do not get entangled with each other and

can be taken out immediately.

• Easy to put in and take out lures!

- Since it does not hit other lures directly, it can be carried without damaging the lure itself.