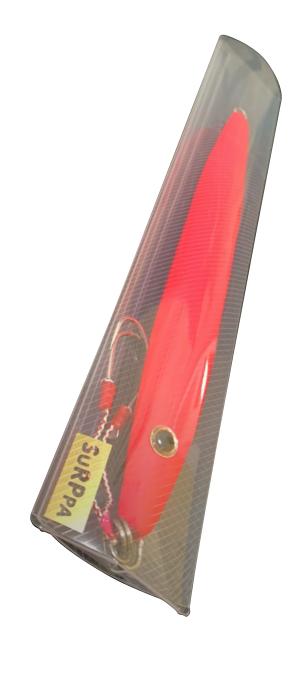

# **LURE CASE**

**SURPPA** 

## Line up

- SSS size (small plug) / 90mm x 40mm
- SS size (shad type, small minnow) / 130mm x 45mm - S size (small to medium minnow, etc.) / 180mm x 50mm
- M size (joint lure, etc.) / 230mm x 75mm
- L size (big bait, etc.) / 320mm x 95mm

## • Because it does not get tangled, you can quickly retrieve the lure you want!

Suruppa that fits the size of the lure and holds it firmly!

• If you use a surppa, the hook will not stick to your hands or clothes!

You can put it in and take it out with a snap!

Lures do not get entangled with each other and

can be taken out immediately.

• Easy to put in and take out lures!

- Since it does not hit other lures directly, it can be carried without damaging the lure itself.