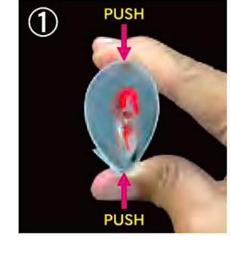

You can put it in and take it out with a snap!

Lures do not get entangled with each other and

can be taken out immediately.

• Easy to put in and take out lures!

- Since it does not hit other lures directly, it can be carried without damaging the lure itself.