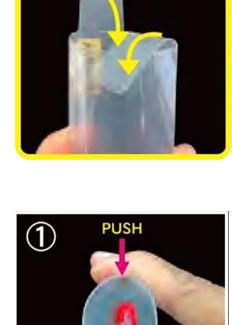

## • Because it does not get tangled, you can quickly retrieve the lure you want!

Suruppa that fits the size of the lure and holds it firmly!

• If you use a surppa, the hook will not stick to your hands or clothes!

You can put it in and take it out with a snap!

Lures do not get entangled with each other and

can be taken out immediately.

• Easy to put in and take out lures!

- Since it does not hit other lures directly, it can be carried without damaging the lure itself.