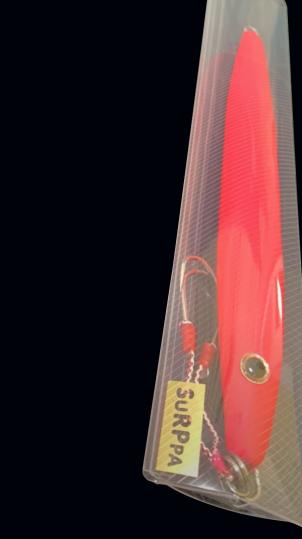

# **LURE CASE**

**SURPPA** 

## • Because it does not get tangled, you can quickly retrieve the lure you want!

Suruppa that fits the size of the lure and holds it firmly!

• If you use a surppa, the hook will not stick to your hands or clothes!

You can put it in and take it out with a snap!

Lures do not get entangled with each other and

can be taken out immediately.

• Easy to put in and take out lures!

- Since it does not hit other lures directly, it can be carried without damaging the lure itself.