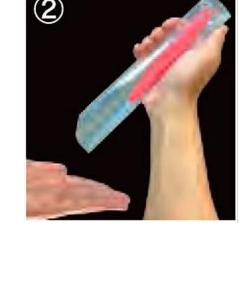

You can put it in and take it out with a snap!

Lures do not get entangled with each other and

can be taken out immediately.

• Easy to put in and take out lures!

- Since it does not hit other lures directly, it can be carried without damaging the lure itself.