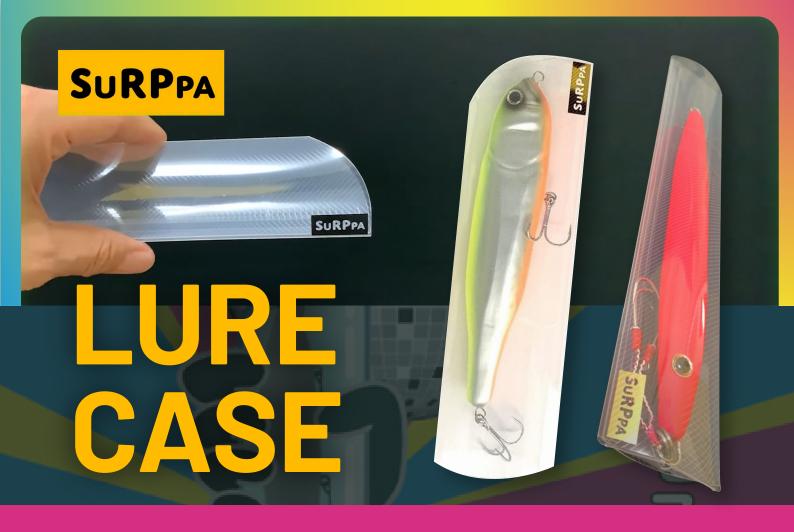

### LURE CASE

# **LURE CASE**

**SURPPA** 

## Line up

- SSS size (small plug) / 90mm x 40mm
- SS size (shad type, small minnow) / 130mm x 45mm - S size (small to medium minnow, etc.) / 180mm x 50mm
- M size (joint lure, etc.) / 230mm x 75mm
- L size (big bait, etc.) / 320mm x 95mm

## • Because it does not get tangled, you can quickly retrieve the lure you want!

Suruppa that fits the size of the lure and holds it firmly!

• If you use a surppa, the hook will not stick to your hands or clothes!

You can put it in and take it out with a snap!

Lures do not get entangled with each other and

can be taken out immediately.

• Easy to put in and take out lures!

- Since it does not hit other lures directly, it can be carried without damaging the lure itself.