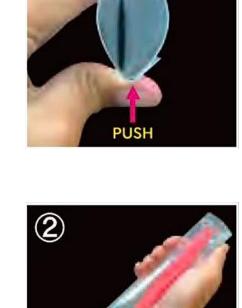

You can put it in and take it out with a snap!

Lures do not get entangled with each other and

can be taken out immediately.

• Easy to put in and take out lures!

- Since it does not hit other lures directly, it can be carried without damaging the lure itself.