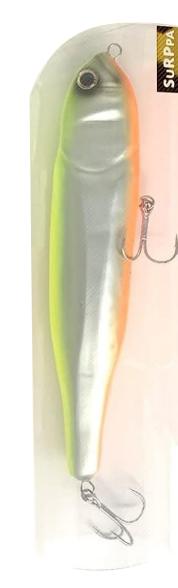

## • Because it does not get tangled, you can quickly retrieve the lure you want!

Suruppa that fits the size of the lure and holds it firmly!

• If you use a surppa, the hook will not stick to your hands or clothes!

You can put it in and take it out with a snap!

Lures do not get entangled with each other and

can be taken out immediately.

• Easy to put in and take out lures!

- Since it does not hit other lures directly, it can be carried without damaging the lure itself.

Reusable and eco-friendly!

Excellent breathability

**LURE CASE** CLICK HERE

**PLUS LURE CASE**