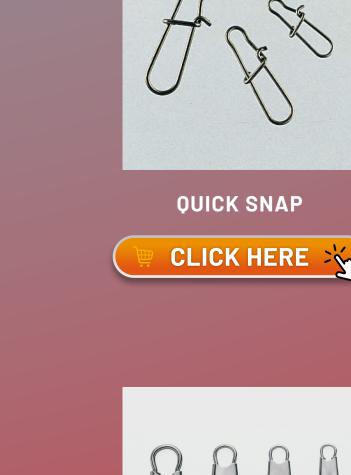

Valleyhill SNAP series

A snap swivel with a compact and lightweight snap.

Although it is a small part, it is a model with enough power.

OUICK SNAP

Valleyhill **ROLLING & QUICK** SNAP

**CLICK HERE** 

#10×0 #8×1 #7×1.5 #6×2