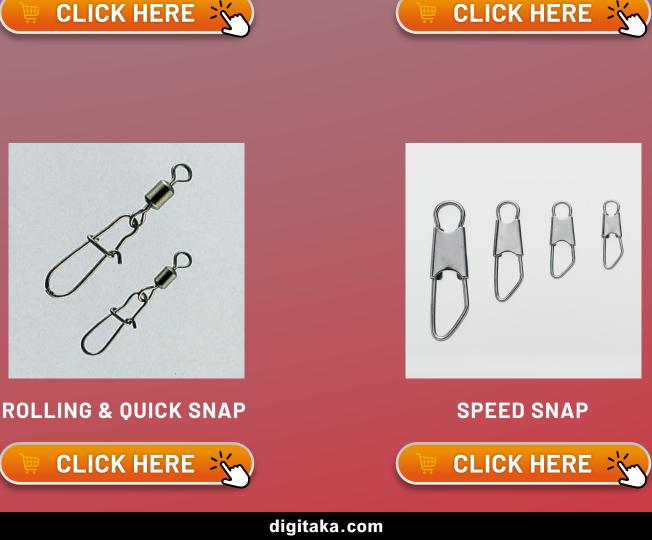

Valleyhill SNAP series

A snap swivel with a compact and lightweight snap.

Although it is a small part, it is a model with enough power.

OUICK SNAP

Valleyhill **ROLLING & QUICK** SNAP

**CLICK HERE** 

#10×0 #8×1 #7×1.5 #6×2

#1:40lb #2:60lb #2.5:70lb #3:80lb

Line up

Valleyhill

#2:40lb #3:60lb

**QUICK SNAP** 

#00:15lb #0:20lb #1:25lb #1.5:35lb

- size

**Valleyhill** 