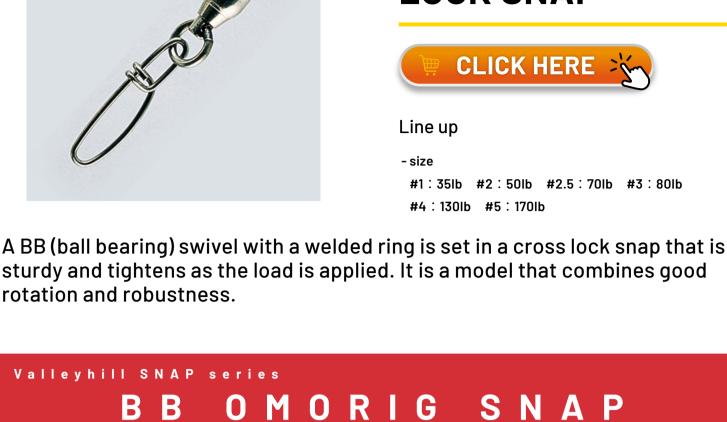

## CLICK HERE Line up

- size S:  $1.5\sim2.5$  M:  $2.5\sim3.5$  L:  $3.5\sim4.0$ 

**CLICK HERE** Line up - size #1:35lb #2:50lb #2.5:70lb #3:80lb #4:130lb #5:170lb

Valleyhill

**BB & CROSS** 

**LOCK SNAP** 

Valleyhill

**BB OMORIG SNAP** 

CLICK HERE

- Power Swivel: #4 - Crosslock Snap: #2.5

- 100lb

Line up - BB Swivel: #3

**CROSS LOCK SNAP** 

**CLICK HERE** 

**CROSS LOCK SNAP** 

**BB OMORIG SNAP** 

CLICK HERE