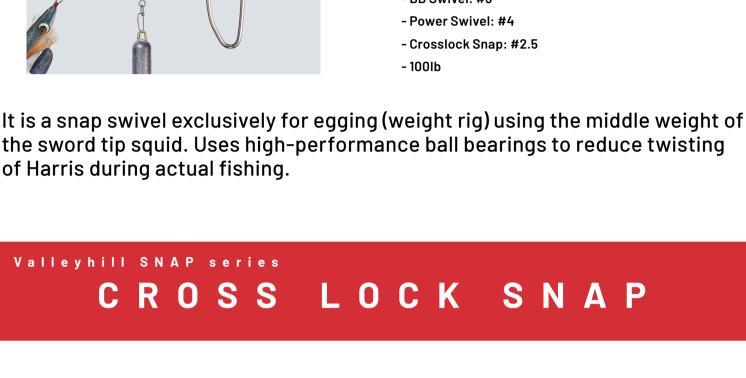

Valleyhill

**BB OMORIG SNAP** 

CLICK HERE

- Power Swivel: #4 - Crosslock Snap: #2.5

- 100lb

Line up - BB Swivel: #3

**CROSS LOCK SNAP** 

**CLICK HERE** 