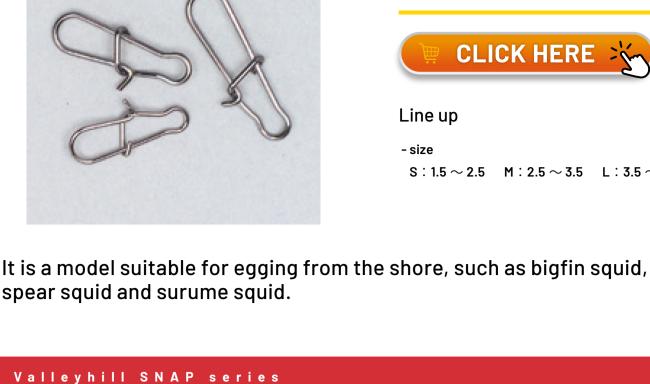

## CLICK HERE Line up

- size S:  $1.5\sim2.5$  M:  $2.5\sim3.5$  L:  $3.5\sim4.0$ 

**CLICK HERE** Line up - size #1:35lb #2:50lb #2.5:70lb #3:80lb #4:130lb #5:170lb

Valleyhill

**BB & CROSS** 

**LOCK SNAP** 

#1:40lb #2:60lb #2.5:70lb #3:80lb

Line up

Valleyhill

#2:40lb #3:60lb

**QUICK SNAP** 

#00:15lb #0:20lb #1:25lb #1.5:35lb

- size

**Valleyhill** 