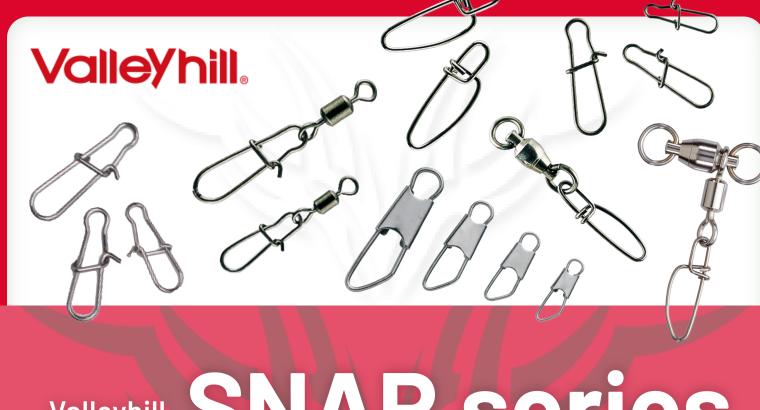

## CLICK HERE Line up

- size S:  $1.5\sim2.5$  M:  $2.5\sim3.5$  L:  $3.5\sim4.0$ 

**CLICK HERE** Line up - size #1:35lb #2:50lb #2.5:70lb #3:80lb #4:130lb #5:170lb

Valleyhill

**BB & CROSS** 

**LOCK SNAP** 

CLICK HERE Line up

A compact and lightweight snap that uses a highly elastic spring material. Anyway, it is light and can minimize the effect on the balance of the lure, so it is ideal for light games using small lures. Adopts a round shape that