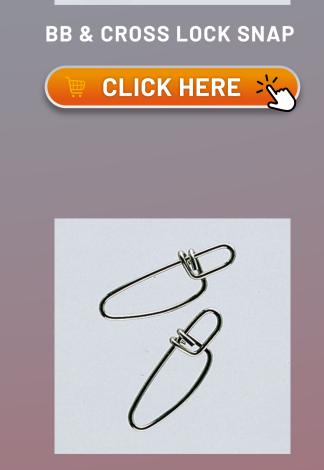

## CLICK HERE Line up

- size S:  $1.5\sim2.5$  M:  $2.5\sim3.5$  L:  $3.5\sim4.0$ 

**CLICK HERE** Line up - size #1:35lb #2:50lb #2.5:70lb #3:80lb #4:130lb #5:170lb

Valleyhill

**BB & CROSS** 

**LOCK SNAP** 