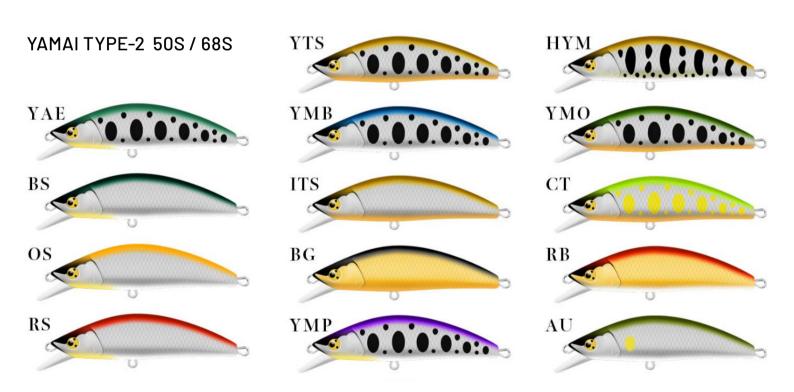

WT: 4.5g / HOOK: #12
- MATERIAL : ABS / SUREFACE : ALUMINUM FOIL

### Flying and swimming, the strongest minnow of the current

Stability to capture every flow, range keeping power, and flight distance. You can invite without stress even in a river with strong pressure when the water rises.



### ITO CRAFT YAMAI TYPE-2 68S



#### Line up

- SIZE : 68mm / TYPE : HEAVY SINKING SYSTEM : FIXED TYPE (M.S.W) WT : 7.5g / HOOK : #10
- MATERIAL : ABS / SUREFACE : ALUMINUM FOIL

### Mainstream super all-rounder

While using Yamai's strength against the flow, which is the true value of Yamai,

and well-balanced swimming power as weapons,

the capture range has been further expanded in terms of both flight distance and range. Ideal for fishing that searches a wide range at a good tempo.

# COLOUR













YAMAI TYPE-2 68S



💓 CLICK HERE 🏹

digitaka.com