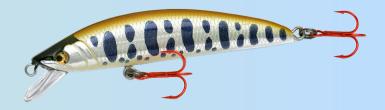

g / HOOK: #12
- MATERIAL : ABS / SUREFACE : ALUMINUM FOIL

### Flying and swimming, the strongest minnow of the current

Stability to capture every flow, range keeping power, and flight distance. You can invite without stress even in a river with strong pressure when the water rises.



### ITO CRAFT YAMAI TYPE-2 68S



#### Line up

- SIZE : 68mm / TYPE : HEAVY SINKING SYSTEM : FIXED TYPE (M.S.W) WT : 7.5g / HOOK : #10
- MATERIAL : ABS / SUREFACE : ALUMINUM FOIL

### Mainstream super all-rounder

While using Yamai's strength against the flow, which is the true value of Yamai,

and well-balanced swimming power as weapons,

the capture range has been further expanded in terms of both flight distance and range. Ideal for fishing that searches a wide range at a good tempo.

# COLOUR













YAMAI TYPE-2 68S



💓 CLICK HERE 🏹

digitaka.com