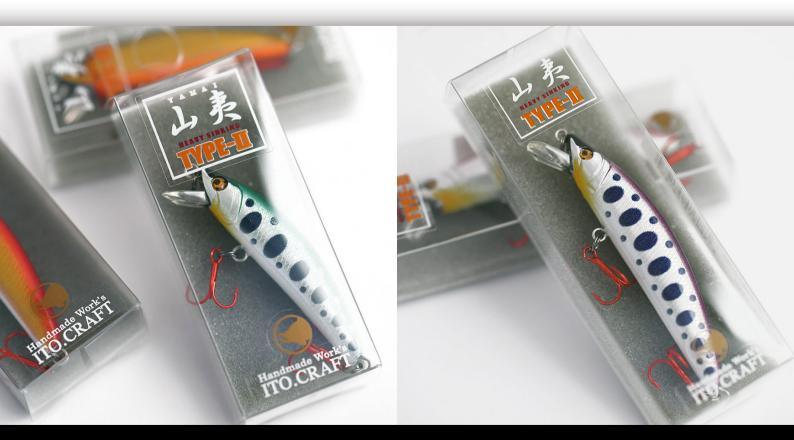

### ITO CRAFT YAMAI TYPE-2 50S

#### Line up

- SIZE : 50mm / TYPE : HEAVY SINKING SYSTEM : FIXED TYPE (M.S.W)
- WT: 4.5g / HOOK: #12
- MATERIAL : ABS / SUREFACE : ALUMINUM FOIL

### ITO CRAFT YAMAI TYPE-2 68S

#### Line up

- SIZE : 68mm / TYPE : HEAVY SINKING SYSTEM : FIXED TYPE (M.S.W) WT : 7.5g / HOOK : #10
- MATERIAL : ABS / SUREFACE : ALUMINUM FOIL