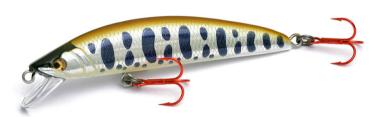

### ITO CRAFT YAMAI TYPE-2 68S

#### Line up

- SIZE : 68mm / TYPE : HEAVY SINKING SYSTEM : FIXED TYPE (M.S.W) WT : 7.5g / HOOK : #10
- MATERIAL : ABS / SUREFACE : ALUMINUM FOIL

### Mainstream super all-rounder

While using Yamai's strength against the flow, which is the true value of Yamai,

and well-balanced swimming power as weapons,

the capture range has been further expanded in terms of both flight distance and range. Ideal for fishing that searches a wide range at a good tempo.