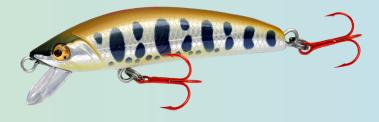

.5g / HOOK: #12
- MATERIAL : ABS / SUREFACE : ALUMINUM FOIL

### Flying and swimming, the strongest minnow of the current

Stability to capture every flow, range keeping power, and flight distance. You can invite without stress even in a river with strong pressure when the water rises.



### ITO CRAFT YAMAI TYPE-2 68S



#### Line up

- SIZE : 68mm / TYPE : HEAVY SINKING SYSTEM : FIXED TYPE (M.S.W) WT : 7.5g / HOOK : #10
- MATERIAL : ABS / SUREFACE : ALUMINUM FOIL

### Mainstream super all-rounder

While using Yamai's strength against the flow, which is the true value of Yamai,

and well-balanced swimming power as weapons,

the capture range has been further expanded in terms of both flight distance and range. Ideal for fishing that searches a wide range at a good tempo.

# COLOUR













YAMAI TYPE-2 68S



💓 CLICK HERE 🏹

digitaka.com