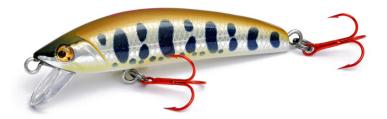

### ITO CRAFT YAMAI TYPE-2 50S

#### Line up

- SIZE : 50mm / TYPE : HEAVY SINKING SYSTEM : FIXED TYPE (M.S.W)
- WT: 4.5g / HOOK: #12
- MATERIAL : ABS / SUREFACE : ALUMINUM FOIL

### Flying and swimming, the strongest minnow of the current

Stability to capture every flow, range keeping power, and flight distance. You can invite without stress even in a river with strong pressure when the water rises.