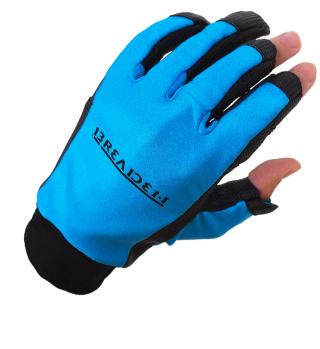

## BREADEN LIGHT GAME GLOVE / NAKED

Based on ergonomics, it is designed with a curved shape to fit

the finger in its most relaxed and natural state. We have created a glove that reduces the wear and tear of grip strength when gripping the rod, making it less tiring even when fishing for long periods of time. By eliminating the extra stiffness from the palm to

game fishing more comfortable while wearing gloves.

the fingertips, you can clearly convey not only the

feeling of casting but also delicate hits, making

### The joints on the palm side of the fingers are cut into individual parts and sewn into three-dimensional shapes with the fingers bent. It is a precise and

accurately without wrinkles or twisting.

advanced technology that fits the hand and is easy to grip.