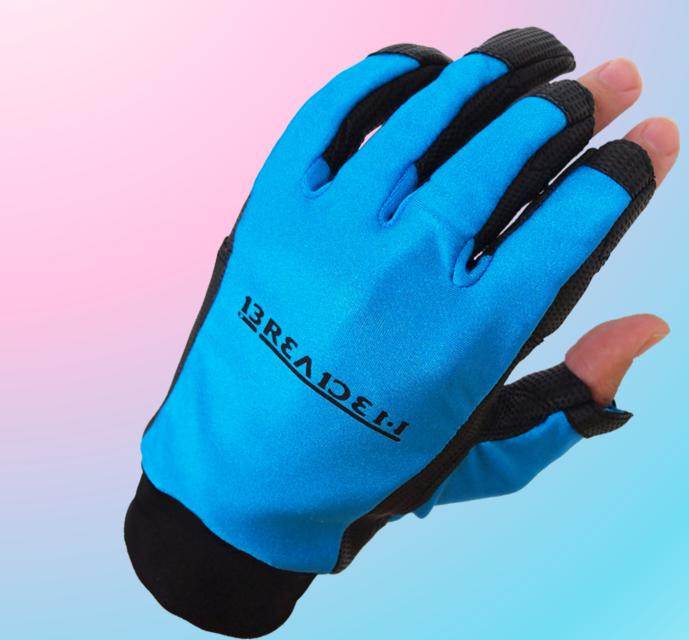

# **LIGHT GAME GLOVE** NAKED 3

- Color: 01 Black 02 Gray 03 Blue 04 Pink - Material: <Back part> Knit
- <Palm part> Synthetic leather

**BREADEN** 

- Size: XS(17-18cm) S(19-21cm) M(22-24cm) L(25-26cm) XL(27-28cm)