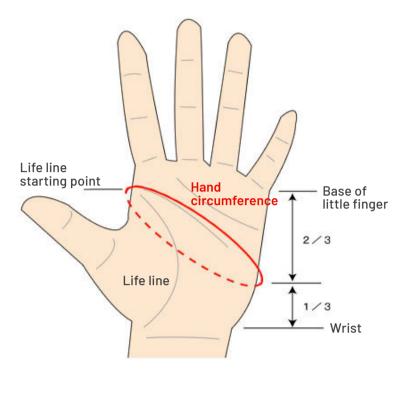

#### of your hand circumference

About size

Please select the size based on the size

the life line, which is approximately the same position as the first joint of the thumb, and passes through the lower part of the three-part section between the base of the little finger and the wrist, and extends the hand. This is the length of one revolution expressed in centimeters. (Red line in the diagram on the left)

The hand circumference starts from the starting point of