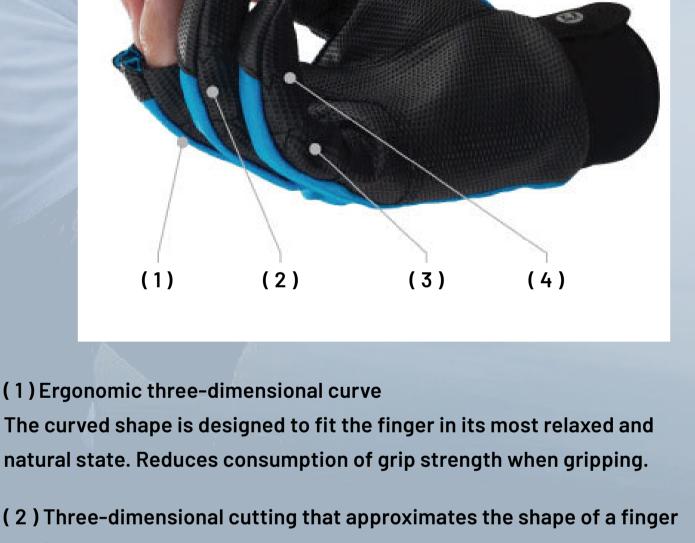

## BREADEN LIGHT GAME GLOVE / NAKED

Based on ergonomics, it is designed with a curved shape to fit

the finger in its most relaxed and natural state. We have created a glove that reduces the wear and tear of grip strength when gripping the rod, making it less tiring even when fishing for long periods of time. By eliminating the extra stiffness from the palm to

game fishing more comfortable while wearing gloves.

the fingertips, you can clearly convey not only the

feeling of casting but also delicate hits, making

### The joints on the palm side of the fingers are cut into individual parts and sewn into three-dimensional shapes with the fingers bent. It is a precise and

accurately without wrinkles or twisting.

advanced technology that fits the hand and is easy to grip.

(3) Wrinkles and wrinkles are less likely to occur.

(4) Seams with emphasis on functionality By designing the joint seams to fit between the fingers, we have achieved a smooth usability and comfortable grip.

The shape is bent to fit your fingers from the beginning, so you can grip it

digitaka.com

LIGHT GAME GLOVE NAKED 3

**CLICK HERE**