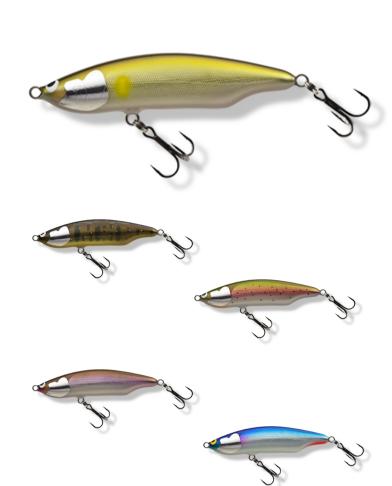

#### Line up

- Sinking model
- Sinking m
- Size: 70mm - Weight: Approx. 14g
- Color: All 5 colors