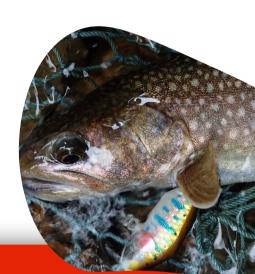

Targets include lake trout, sea cherry, sea candy, and pink trout.

Once you get used to it, it can also be used as a reservoir.