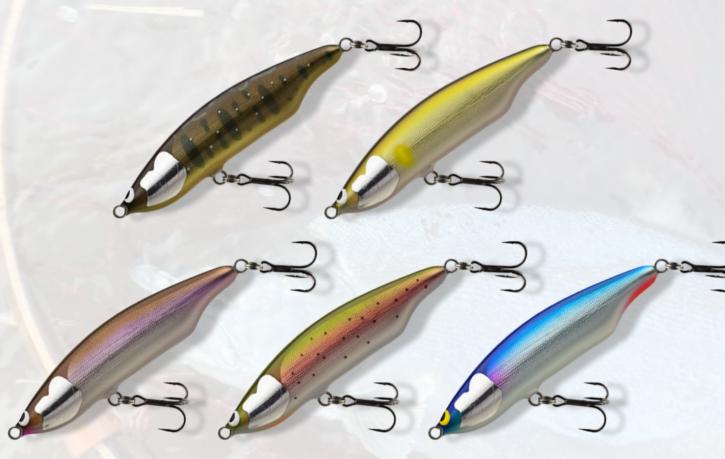

#### Line up

- Sinking model
- Sinking m
- Size: 70mm - Weight: Approx. 14g
- Color: All 5 colors