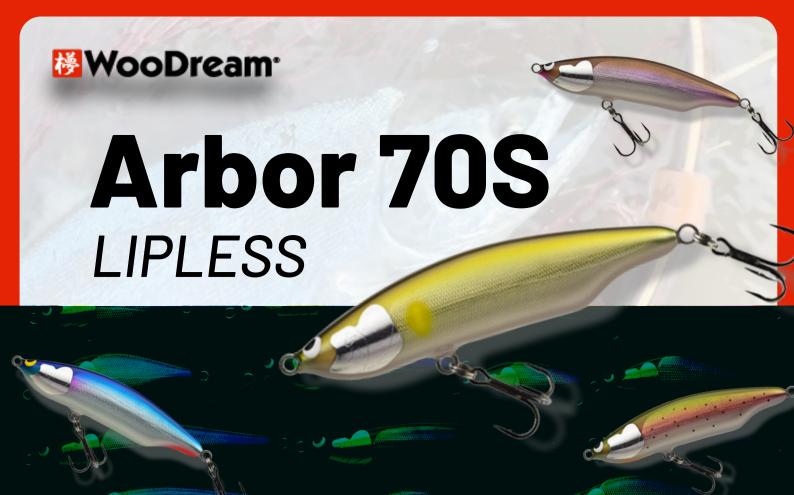

# WooDream Arbor 70S LIPLESS

#### Line up

- Sinking model
- Sinking m
- Size: 70mm - Weight: Approx. 14g
- Color: All 5 colors