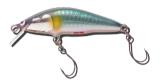

# WooDream Arbor 50S

#### Line up

- thinking model
- Size: 50mm
- Weight: Approx. 5.5g
- Original Color: 7 colors in total

#### A: Body

Hand shaped and durable due to the hardwood body. Everything is about body design to maximize functionality.

B: Weight Uses environmentally friendly tungsten weights.

C: Lip Equipped with original board lip.