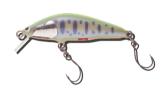

# WooDream Arbor 50S

#### Line up

- thinking model
- Size: 50mm
- Weight: Approx. 5.5g
- Original Color: 7 colors in total

#### A: Body

Hand shaped and durable due to the hardwood body. Everything is about body design to maximize functionality.

B: Weight Uses environmentally friendly tungsten weights.

C: Lip Equipped with original board lip.