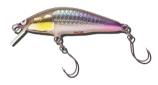

#### Line up

- thinking model
- Size: 50mm
- Weight: Approx. 5.5g
- Original Color: 7 colors in total