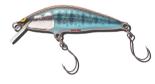

# WooDream Arbor 50S

#### Line up

- thinking model
- Size: 50mm
- Weight: Approx. 5.5g
- Original Color: 7 colors in total

#### A: Body

Hand shaped and durable due to the hardwood body. Everything is about body design to maximize functionality.

B: Weight Uses environmentally friendly tungsten weights.

C: Lip Equipped with original board lip.