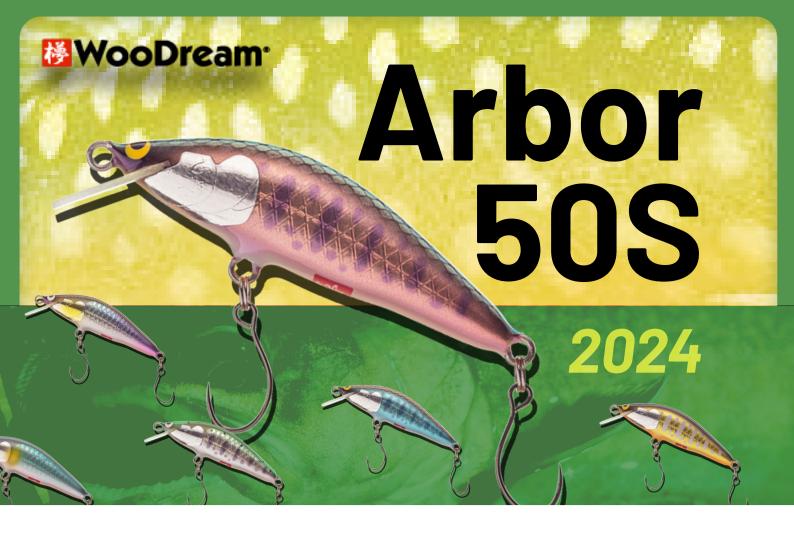

# WooDream Arbor 50S

#### Line up

- thinking model
- Size: 50mm
- Weight: Approx. 5.5g
- Original Color: 7 colors in total

# Adopts wood with weight and durability in mind.

Wobbling = twitching & retrieving to produce weakened baitfish. It swims in a gentle S-shape across wide areas such as openings, deep pools, and lakes, inviting reaction bites with its delicate sliding action.

#### A: Body

Hand shaped and durable due to the hardwood body. Everything is about body design to maximize functionality.

B: Weight Uses environmentally friendly tungsten weights.

C: Lip Equipped with original board lip.

D: Hook Owner Cultiva SBL55M-#10 adopted.

Arbor 50S 2024

digitaka.com