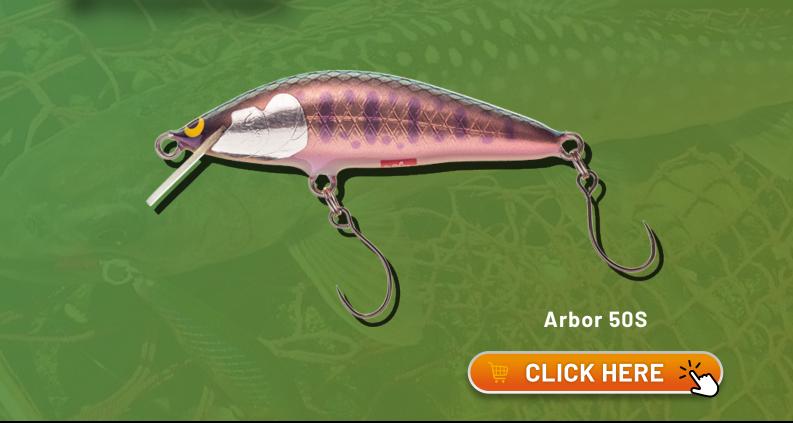

#### A: Body

Hand shaped and durable due to the hardwood body. Everything is about body design to maximize functionality.

B: Weight Uses environmentally friendly tungsten weights.

C: Lip Equipped with original board lip.

D: Hook Owner Cultiva SBL55M-#10 adopted.

Arbor 50S 2024

digitaka.com