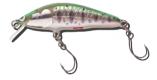

#### Line up

- thinking model
- Size: 50mm
- Weight: Approx. 5.5g
- Original Color: 7 colors in total