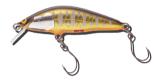

# WooDream Arbor 50S

#### Line up

- thinking model
- Size: 50mm
- Weight: Approx. 5.5g
- Original Color: 7 colors in total

#### A: Body

Hand shaped and durable due to the hardwood body. Everything is about body design to maximize functionality.

B: Weight Uses environmentally friendly tungsten weights.

C: Lip Equipped with original board lip.