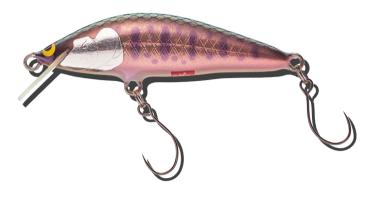

#### Line up

- thinking model
- Size: 50mm
- Weight: Approx. 5.5g
- Original Color: 7 colors in total