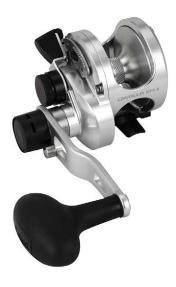

## INSPIRED BY STRENGTH

CAV-5NII

### FEATURES

A high-performance compact 2-speed lever drag reel that is ideal for jigging and is equipped with an ergonomic grip and T-Bar handle. Fight against big guys with aggressive high speed and forceful low speed.