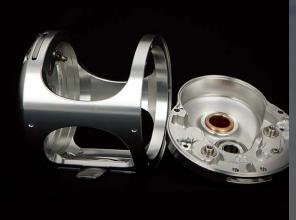

#### Uses a machine-cut, highly rigid frame

CAVALLA has a machined rigid frame construction. It uses a one-piece, fully machined aluminum frame.

This rigid aluminum body is the ultimate precision body design that withstands more pressure and torque than any other aluminum material used in the fishing industry.