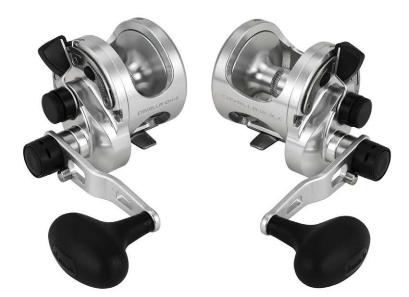

#### Line up

- CAV-5NII
- CAV-5NIILX
- CAV-12NII
- CAV-12IILX

#### CAV-12NII

#### CAV-12IILX

| 型番         | ギア比 High/Low | 最大ドラグカ STRIKE/Full (Kg) | 自重(g) | 本体スプール 糸巻量 PE(号-m)              | 最大巻上長(cm/ハンドル1回転) High/Low |
|------------|--------------|-------------------------|-------|---------------------------------|----------------------------|
| CAV-5NII   | 6.4/3.8      | 7/11                    | 460   | 3.0-400 4.0-300 5.0-220         | 107/63                     |
| CAV-5NIILX | 6.4/3.8      | 7/11                    | 460   | 3.0-400 4.0-300 5.0-220         | 107/63                     |
| CAV-12NII  | 4.7/2.1      | 12/15                   | 675   | 3.0-610 4.0-450 5.0-350 6.0-310 | 90/40                      |
| CAV-12IILX | 4.7/2.1      | 12/15                   | 705   | 3.0-960 4.0-720 5.0-560 6.0-510 | 90/40                      |