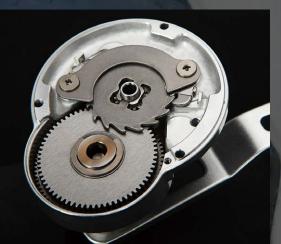

# Made of 17-4 grade stainless steel material main pinion gear

The drive system incorporates two sets of strong stainless steel main/pinion gears, ensuring interaction with big game.

Depending on the situation, you can choose a high gear for faster winding speed or a lower gear for transmitting more force. Changing between high and low gears can be done by simply pressing a button and operating the shift lever.