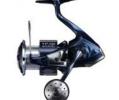

# **SHIMANO TWINPOWER XD**

# FEATURES

The strongest in the MGL series. **Twin Power XD is tougher** and more nimble.

NEW Twin Power XD pursues significant weight reduction while inheriting durability that overturns conventional wisdom. Adopting the latest mechanisms such as Micro Module Gear II, long stroke spool, and silent drive, the basic performance has also been refined to greatly improve operability. In addition, the drag uses a highly durable carbon cross washer, and the spool ring uses the same barrier coat spool ring as Stella SW, making it a tougher and more nimble model. We want you to experience the feel and toughness that is the strongest in the MGL series.