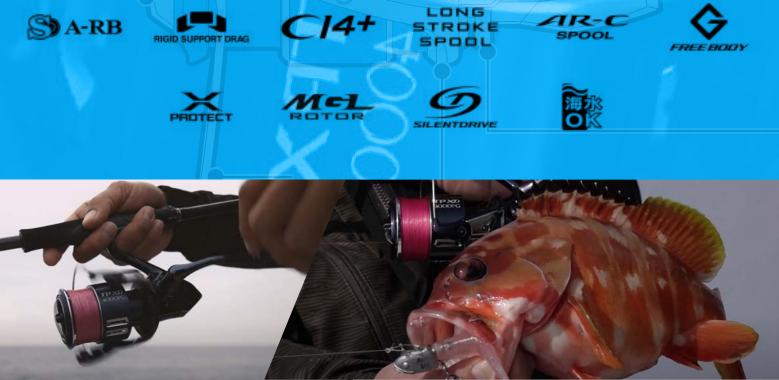

#### **ANTI TWIST FIN**

This is an anti-twist fin that prevents the line from sagging, prevents the line from falling to the bottom of the spool, and reduces the phenomenon of the line being wrapped around the spool while being twisted.

#### **SPARTAN AND STURDY**

Twin Power continues to expand the possibilities of spinning reels and has achieved a rock-solid evolution. From the first model to the current model, we have consistently pursued durability and functionality for actual fishing without over-decoration. This unchanging concept gives peace of mind to the core anglers who frequent the field, and Twin Power creates a strong connection with the anglers, becoming a part of it and etching the experience into their hearts. Twin Power is equipped with the cutting-edge technology found in Stella: Infinity Cross, Infinity Drive, Infinity Loop, Duracross, and Anti-Twist Fins. Pursuing functionality down to the smallest detail, we will become an honest companion to anglers.