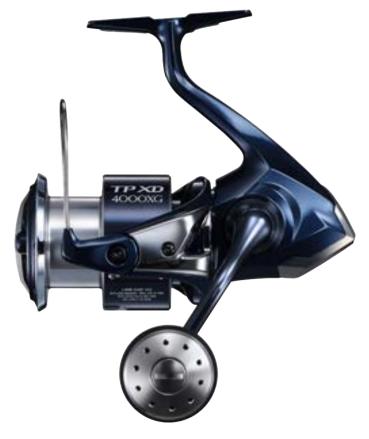

# **SHIMANO TWINPOWER XD**

# FEATURES

The strongest in the MGL series. **Twin Power XD is tougher** and more nimble.

NEW Twin Power XD pursues significant weight reduction while inheriting durability that overturns conventional wisdom. Adopting the latest mechanisms such as Micro Module Gear II, long stroke spool, and silent drive, the basic performance has also been refined to greatly improve operability. In addition, the drag uses a highly durable carbon cross washer, and the spool ring uses the same barrier coat spool ring as Stella SW, making it a tougher and more nimble model. We want you to experience the feel and toughness that is the strongest in the MGL series.