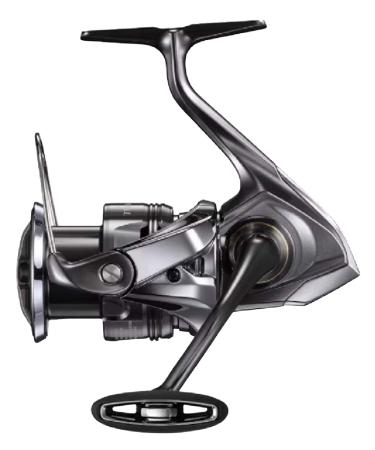

# SHIMANO TWIN POWER

To the new generation of record breakers. Supernova Valkyrie, closest to Record Monster.

#### **SPARTAN AND STURDY**

Twin Power continues to expand the possibilities of spinning reels and has achieved a rock-solid evolution. From the first model to the current model, we have consistently pursued durability and functionality for actual fishing without over-decoration. This unchanging concept gives peace of mind to the core anglers who frequent the field, and Twin Power creates a strong connection with the anglers, becoming a part of it and etching the experience into their hearts. Twin Power is equipped with the cutting-edge technology found in Stella: Infinity Cross, Infinity Drive, Infinity Loop, Duracross, and Anti-Twist Fins. Pursuing functionality down to the smallest detail, we will become an honest companion to anglers.