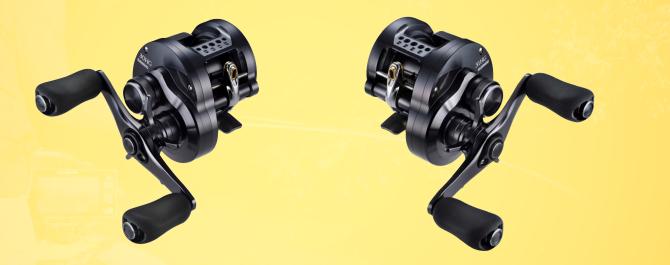

# SHIMANO CALCUTTA CONQUEST Shallow Edition

CLICK HERE 💥

Line up

- 30HG RIGHT
- 31HG LEFT

#### Aim for simplicity and robustness.

Calcutta Conquest continues to gain support for its simple and sturdy charm. Calcutta Conquest Shallow Edition is equipped with a shallow spool of nylon 8lb-100m capacity and 33/19mm MGL Spool III.