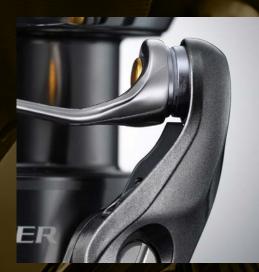

#### **ANTI TWIST FIN**

This is an anti-twist fin that prevents the line from sagging, prevents the line from falling to the bottom of the spool, and reduces the phenomenon of the line being wrapped around the spool while being twisted.

#### **SPARTAN AND STURDY**

Twin Power continues to expand the possibilities of spinning reels and has achieved a rock-solid evolution. From the first model to the current model, we have consistently pursued durability and functionality for actual fishing without over-decoration. This unchanging concept gives peace of mind to the core anglers who frequent the field, and Twin Power creates a strong connection with the anglers, becoming a part of it and etching the experience into their hearts. Twin Power is equipped with the cutting-edge technology found in Stella: Infinity Cross, Infinity Drive, Infinity Loop, Duracross, and Anti-Twist Fins. Pursuing functionality down to the smallest detail, we will become an honest companion to anglers.