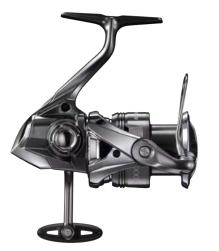

# **SHIMANO TWINPOWER XD**

# FEATURES

The strongest in the MGL series. **Twin Power XD is tougher** and more nimble.

NEW Twin Power XD pursues significant weight reduction while inheriting durability that overturns conventional wisdom. Adopting the latest mechanisms such as Micro Module Gear II, long stroke spool, and silent drive, the basic performance has also been refined to greatly improve operability. In addition, the drag uses a highly durable carbon cross washer, and the spool ring uses the same barrier coat spool ring as Stella SW, making it a tougher and more nimble model. We want you to experience the feel and toughness that is the strongest in the MGL series.