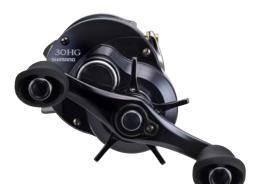

# SHIMANO CALCUTTA CONQUEST Shallow Edition

CLICK HERE 💥

Line up

- 30HG RIGHT
- 31HG LEFT

#### Aim for simplicity and robustness.

Calcutta Conquest continues to gain support for its simple and sturdy charm. Calcutta Conquest Shallow Edition is equipped with a shallow spool of nylon 8lb-100m capacity and 33/19mm MGL Spool III.