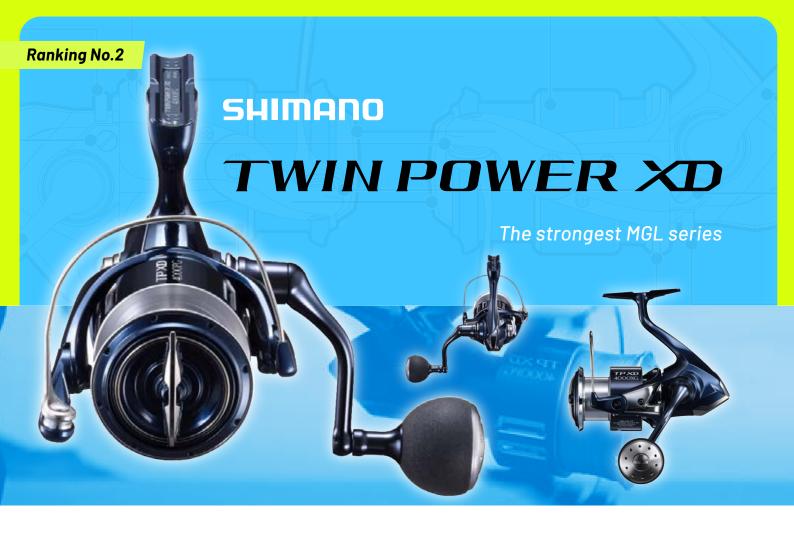

## **Ranking No.2**

# **SHIMANO TWINPOWER XD**

# FEATURES

The strongest in the MGL series. **Twin Power XD is tougher** and more nimble.

NEW Twin Power XD pursues significant weight reduction while inheriting durability that overturns conventional wisdom. Adopting the latest mechanisms such as Micro Module Gear II, long stroke spool, and silent drive, the basic performance has also been refined to greatly improve operability. In addition, the drag uses a highly durable carbon cross washer, and the spool ring uses the same barrier coat spool ring as Stella SW, making it a tougher and more nimble model. We want you to experience the feel and toughness that is the strongest in the MGL series.