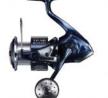

# SHIMANO TWIN POWER

To the new generation of record breakers. Supernova Valkyrie, closest to Record Monster.

#### **ANTI TWIST FIN**

This is an anti-twist fin that prevents the line from sagging, prevents the line from falling to the bottom of the spool, and reduces the phenomenon of the line being wrapped around the spool while being twisted.

#### **SPARTAN AND STURDY**

Twin Power continues to expand the possibilities of spinning reels and has achieved a rock-solid evolution. From the first model to the current model, we have consistently pursued durability and functionality for actual fishing without over-decoration. This unchanging concept gives peace of mind to the core anglers who frequent the field, and Twin Power creates a strong connection with the anglers, becoming a part of it and etching the experience into their hearts. Twin Power is equipped with the cutting-edge technology found in Stella: Infinity Cross, Infinity Drive, Infinity Loop, Duracross, and Anti-Twist Fins. Pursuing functionality down to the smallest detail, we will become an honest companion to anglers.