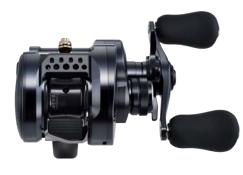

# SHIMANO CALCUTTA CONQUEST Shallow Edition

CLICK HERE 💥

Line up

- 30HG RIGHT
- 31HG LEFT

#### Aim for simplicity and robustness.

Calcutta Conquest continues to gain support for its simple and sturdy charm. Calcutta Conquest Shallow Edition is equipped with a shallow spool of nylon 8lb-100m capacity and 33/19mm MGL Spool III.