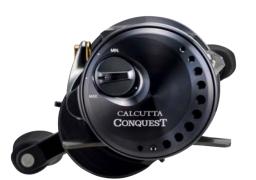

# SHIMANO CALCUTTA CONQUEST SHALLOW EDITION

**Ranking No.3** 

### **Ranking No.3**

# SHIMANO CALCUTTA CONQUEST Shallow Edition

CLICK HERE 💥

Line up

- 30HG RIGHT
- 31HG LEFT

#### Aim for simplicity and robustness.

Calcutta Conquest continues to gain support for its simple and sturdy charm. Calcutta Conquest Shallow Edition is equipped with a shallow spool of nylon 8lb-100m capacity and 33/19mm MGL Spool III.