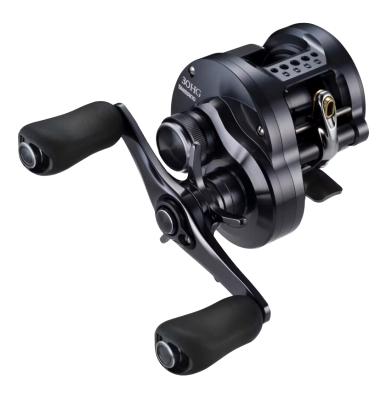

# SHIMANO CALCUTTA CONQUEST Shallow Edition

CLICK HERE 💥

Line up

- 30HG RIGHT
- 31HG LEFT

#### Aim for simplicity and robustness.

Calcutta Conquest continues to gain support for its simple and sturdy charm. Calcutta Conquest Shallow Edition is equipped with a shallow spool of nylon 8lb-100m capacity and 33/19mm MGL Spool III.

The newly installed spool is excellently compatible with the SVS Infinity, and the feeling when shooting pinpoints with lightweight lures in particular brings out the high quality of the Calcutta Conquest. Of course, the overwhelming winding performance with

the Infinity Drive and micro module gear is still alive and well. This is one for anglers who master the technical bass fishing game.