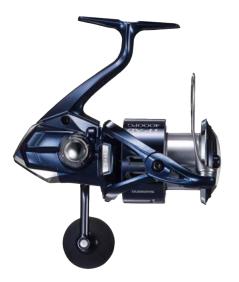

# SHIMANO TWIN POWER

To the new generation of record breakers. Supernova Valkyrie, closest to Record Monster.

#### **SPARTAN AND STURDY**

Twin Power continues to expand the possibilities of spinning reels and has achieved a rock-solid evolution. From the first model to the current model, we have consistently pursued durability and functionality for actual fishing without over-decoration. This unchanging concept gives peace of mind to the core anglers who frequent the field, and Twin Power creates a strong connection with the anglers, becoming a part of it and etching the experience into their hearts. Twin Power is equipped with the cutting-edge technology found in Stella: Infinity Cross, Infinity Drive, Infinity Loop, Duracross, and Anti-Twist Fins. Pursuing functionality down to the smallest detail, we will become an honest companion to anglers.